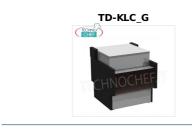

## CE MARK MADE IN ITALY

**CASH DESK 780 mm long, for KIBUK Line** CASE SIDE, 780 mm long, for KIBUK EXHIBITION COUNTER, with GRAY SHOULDERS (RAL 9006).

Delivery from 20 to 30 days