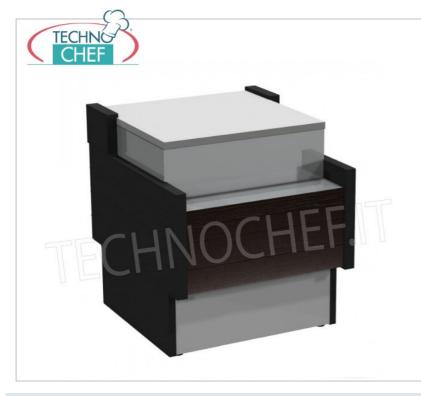

## CHECK COUNTER 780 mm long, for KIBUK Line :

- $\circ\;$  Lateral checkout counter maintains the same design as the Kibuk display counter;
- In addition to giving continuity to the display line, it allows you to position the cash register, the scale or the slicer adjacent to the Kibuk display counter;
- Width Including Shoulders: 78cm;
- Available variants:
  - SHOULDER color of the bench : BLACK (mod.KLC), WHITE (KLC\_W)
  - 0
  - Accessories/Options: front finish in wood-colored MDF, available colors: WHITE, DARK CHOCOLATE, BLACK (to be specified when ordering).

The configuration in the photo is: Black shoulders, Dark Chocolate front.