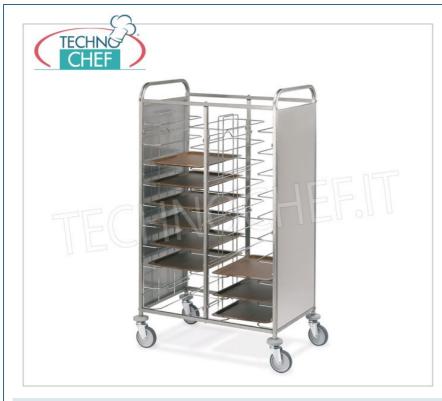

## PROFESSIONAL DESCRIPTION

Universal self / service tray trolleys with panels on the sides, complete range:

- structure in AISI 304 18/10 stainless steel tube section 2x2 cm, bolted crosspieces ;
- capacity 10/30 Gastro-norm trays;
- guides in chromed steel wire 11 cm pitch ;
- suitable for self-service trays with Gastro-norm ( 325x53 cm ), Euro-norm ( 37.5x53 cm ) sizes and also for trays of shapes: oval, trapezoidal, round, etc., with max dimensions of 53x40 cm;
- $\circ\,$  panels in stainless steel sheet or in walnut colored melamine on two sides ;
- gray rubber bumpers at the corners ;
- swivel wheels diameter 125 mm.