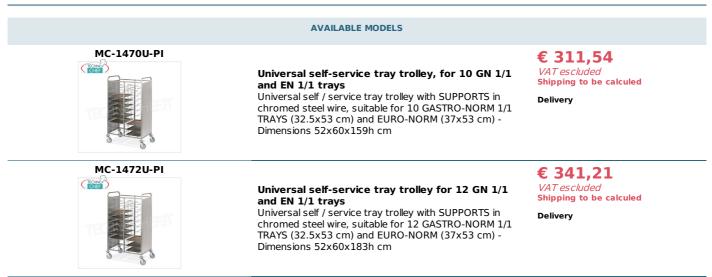

## CE MARK MADE IN ITALY

| MC-1475U-PI        | Universal self-service tray trolley, for 20 GN 1/1<br>and EN 1/1 trays<br>Universal self / service tray trolley with SUPPORTS in<br>chromed steel wire, suitable for 20 GASTRO-NORM 1/1<br>TRAYS (32.5x53 cm) and EURO-NORM (37x53 cm) - Dim.<br>95x60x159h cm        | € 416,48<br>VAT escluded<br>Shipping to be calculed<br>Delivery |
|--------------------|-----------------------------------------------------------------------------------------------------------------------------------------------------------------------------------------------------------------------------------------------------------------------|-----------------------------------------------------------------|
| <b>МС-1477U-РІ</b> | Universal self-service tray trolley for 24 GN 1/1<br>and EN 1/1 TRAYS<br>Universal self / service tray trolley with SUPPORTS in<br>chromed steel wire, suitable for 24 GASTRO-NORM 1/1<br>TRAYS (32.5x53 cm) and EURO-NORM (37x53 cm) - Dim.<br>95x60x183h cm         | € 461,54<br>VAT escluded<br>Shipping to be calculed<br>Delivery |
| МС-1480U-РІ        | Universal self-service tray trolley for 30 GN 1/1<br>and EN 1/1 trays<br>Universal self / service tray trolley with SUPPORTS in<br>chromed steel wire, suitable for 30 GASTRO-NORM 1/1<br>TRAYS (32.5x53 cm) and EURO-NORM (37x53 cm) -<br>Dimensions 138x60x159h cm  | € 518,14<br>VAT escluded<br>Shipping to be calculed<br>Delivery |
| MC-1482U-PI        | Universal self-service tray trolley, for 36 GN 1/1<br>and EN 1/1 trays<br>Universal self / service tray trolley with SUPPORTS in<br>chromed steel wire, suitable for 36 GASTRO-NORM 1/1<br>TRAYS (32.5x53 cm) and EURO-NORM (37x53 cm) -<br>Dimensions 138x60x183h cm | € 580,77<br>VAT escluded<br>Shipping to be calculed<br>Delivery |