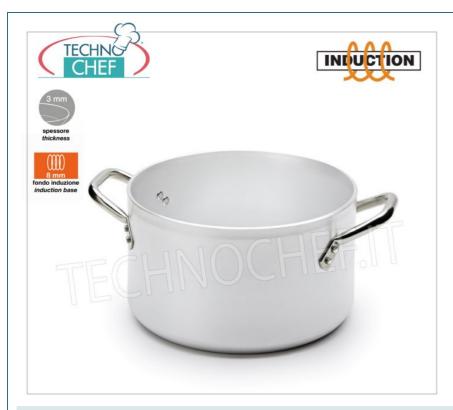

## PROFESSIONAL DESCRIPTION

HIGH CASSEROLE with 2 handles in PURE ALUMINUM with BOTTOM for INDUCTION 8 mm, COMPLETE RANGE with  $\emptyset$  from 200 mm to 280 mm :

- $\circ \ \ \textbf{Professional line in 99\% pure aluminum , extra strong , with \textbf{ excellent thermal conduction , very resistant , thickness 3 mm};\\$
- $\circ~$  Safe from a hygienic point of view and  $\boldsymbol{compliant~with~current~HACCP~standards}$  ;
- Usable for induction cooking thanks to the ferritic steel disc;
- Induction bottom 8 mm thick;
- Some advantages of induction cooking are the homogeneity of the heat, the possibility of controlling the temperature variation very
  precisely and the cost of use lower than that of gas cooking;
- $\circ$  It is widely used for making sauces , pulling bottoms , mixing compounds , making creams ;
- Equipped with two handles, it has a wide range of measures, those which then constitute a real kitchen battery;
- They are easy to handle and multipurpose and lend themselves to different types of cooking.