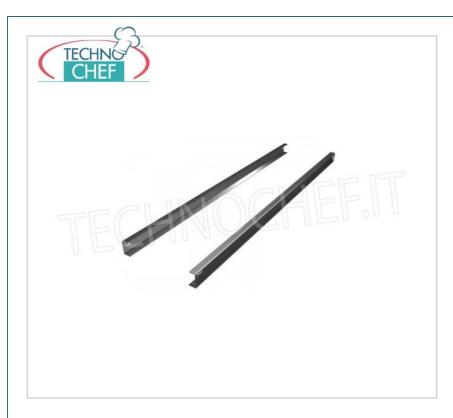

Services and Technologies for professional catering since 1973

| CODE    | DESCRIPTION               | PRICE/DELIVERY                                                            |
|---------|---------------------------|---------------------------------------------------------------------------|
| FC-CG11 | Pair of guides for grille | € 10,71  VAT escluded  Shipping to be calculed  Delivery from 4 to 9 days |