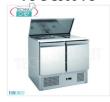

# CODE/PICTURES FC-G-S900-FC

Refrigerated Saladette 2 Doors, Arranged for 2

GN 1/1 and 1/6 pans, mod .G-S900-FC
Refrigerated saladette for salads with 2 DOORS, capacity 2 GN 1/1 containers + 3 GN 1/6 containers, Temp. + 2 ° / + 8 ° C, Static, ECOLOGICAL Gas R600a, V.230 / 1, Kw.0,235, Weight 65 Kg, dim.mm.900x700x850h