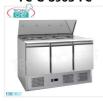

#### FC-G-S903-FC

## Refrigerated Saladette 3 Doors, designed for 4 GN 1/1 pans, mod. S903-FC

Refrigerated saladette for salads with 3 DOORS, capacity 4 GN 1/1 containers (530x325 mm), Temp. + 2  $^{\circ}$  / + 8  $^{\circ}$  C, Static, ECOLOGICAL Gas R600a, V.230 / 1, Kw.0,235, Weight 104 Kg, dim.mm.1365x700x865h