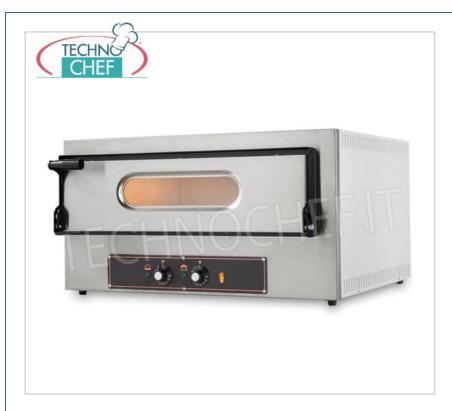

Services and Technologies for professional catering since 1973

| CODE      | DESCRIPTION                                                                                                                                                      | PRICE/DELIVERY                                                              |
|-----------|------------------------------------------------------------------------------------------------------------------------------------------------------------------|-----------------------------------------------------------------------------|
| RSI-KUBE1 | ELECTRIC PIZZA OVEN for 2 PIZZAS diameter 300 mm, CHAMBER mm 610x520x110h with TOP in REFRACTORY STONE, V.230/1, Kw.3,2, Weight 46,5 Kg, dim.mm.740x600/740x410h | € 602,52  VAT escluded  Shipping to be calculed  Delivery from 8 to 15 days |

## ELECTRIC PIZZA OVEN, KUBE EVO Line, CHAMBER for 2 PIZZAS Ø 30 CM with REFRACTORY TOP :

- Structure in stainless steel and pre- painted sheet metal;
- Baking chamber in aluminised sheet;
- Baking surface in refractory stone;
- $\circ$  Evaporated rock wool insulation;
- $\quad \ \circ \ \ \, \text{armored resistors} \ ; \\$
- $\circ~$  Mechanical controls under the door, for a more compact oven;
- $\circ \ \ \text{Cooking chamber n°1;}$
- Internal chamber dimensions mm 610x 520x110h;
- $\circ~$  Max capacity 2 pizzas diameter 30 cm or 1 pan 60x40 cm ;
- $\circ~$  Operating temperature 50°C 400°C ;
- 2 Thermostats;
- Internal lighting ;
- $\circ~$  Excellent for cooking traditional, pre-cooked frozen and rotisserie <code>pizzas.</code>