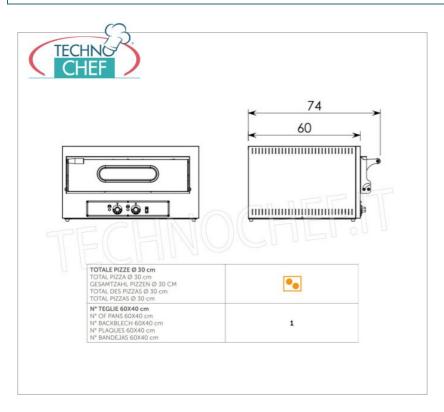

## ELECTRIC PIZZA OVEN, KUBE EVO Line, CHAMBER for 2 PIZZAS Ø 30 CM with REFRACTORY TOP :

- Structure in stainless steel and pre- painted sheet metal;
- Baking chamber in aluminised sheet;
- Baking surface in refractory stone;
- $\circ$  Evaporated rock wool insulation;
- $\quad \ \circ \ \ \, \text{armored resistors} \ ; \\$
- $\circ~$  Mechanical controls under the door, for a more compact oven;
- $\circ \ \ \text{Cooking chamber n°1;}$
- Internal chamber dimensions mm 610x 520x110h;
- $\circ~$  Max capacity 2 pizzas diameter 30 cm or 1 pan 60x40 cm ;
- $\circ~$  Operating temperature 50°C 400°C ;
- 2 Thermostats;
- Internal lighting ;
- $\circ~$  Excellent for cooking traditional, pre-cooked frozen and rotisserie <code>pizzas.</code>

## CE MARK MADE IN ITALY

| TECHNICAL CARD            |          |  |
|---------------------------|----------|--|
| power supply              | Monofase |  |
| Volts                     | V 230/1  |  |
| frequency (Hz)            | 50       |  |
| motor power capacity (Kw) | 3,2      |  |
| net weight (Kg)           | 46,5     |  |
|                           |          |  |

| breadth (mm) | 740 |
|--------------|-----|
| depth (mm)   | 600 |
| height (mm)  | 410 |
|              |     |