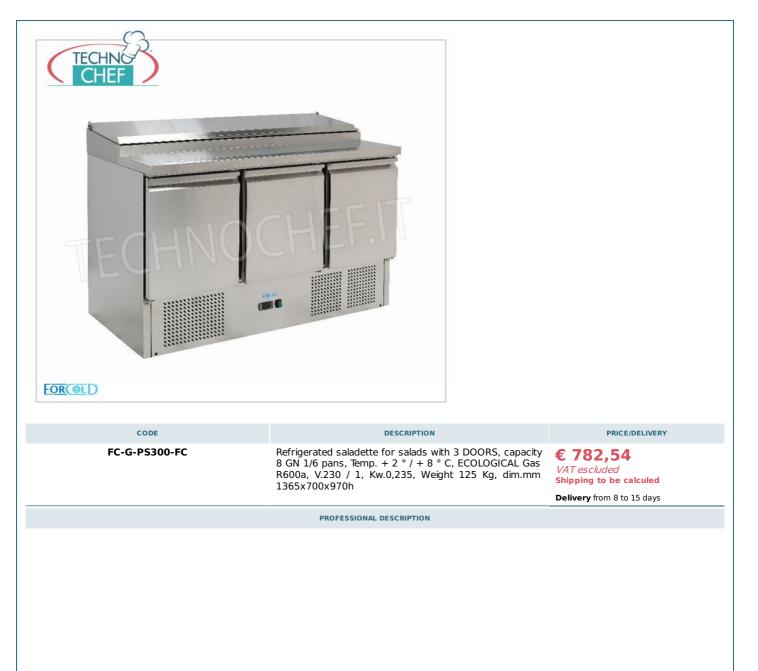

## REFRIGERATED SALADETTE for SALADS with 3 DOORS, worktop designed for 8 GN 1/6 CONTAINERS :

- external structure in stainless steel;
- worktop in food-grade polyethylene ;
- lid with telescopic opening ;
- capacity lt. 392;
- $\circ$  temperature + 2 ° / + 8 ° C ;
- electronic thermostat ;
- 1 intermediate grid for GN1 / 1 door;
- Static refrigeration ;
- automatic defrost at standstill;
- static evaporator foamed on three sides with fan to uniform the temperature;
- ECOLOGICAL R600a refrigerant gas ;
- automatic evaporation of condensation water;
- max ambient temperature / humidity: + 35 ° C / 50% HR;
- insulation thickness 40 mm;
- internal dimensions mm 1293x515x500h.

## Supplied:

• **3 1/1 Gastro-norm grids** ;

## NB : Gastro-norm TRAYS EXCLUDED

## CE MARK Made in ASIA

| TECHNICAL CARD                                         |                                                                                                                                                                                                                                                                                                                                                                                                                                                                                                                                                                                                                                                                                                                                                                                                                                                                                                                                                                                                                                                                                                                                                                                                                                                                                                                                                                                                                                                                                                                                                                                                                                                                                                                                                                                                                                                                                                                                                                                                                                                 |                |
|--------------------------------------------------------|-------------------------------------------------------------------------------------------------------------------------------------------------------------------------------------------------------------------------------------------------------------------------------------------------------------------------------------------------------------------------------------------------------------------------------------------------------------------------------------------------------------------------------------------------------------------------------------------------------------------------------------------------------------------------------------------------------------------------------------------------------------------------------------------------------------------------------------------------------------------------------------------------------------------------------------------------------------------------------------------------------------------------------------------------------------------------------------------------------------------------------------------------------------------------------------------------------------------------------------------------------------------------------------------------------------------------------------------------------------------------------------------------------------------------------------------------------------------------------------------------------------------------------------------------------------------------------------------------------------------------------------------------------------------------------------------------------------------------------------------------------------------------------------------------------------------------------------------------------------------------------------------------------------------------------------------------------------------------------------------------------------------------------------------------|----------------|
| power supply                                           | Monofase                                                                                                                                                                                                                                                                                                                                                                                                                                                                                                                                                                                                                                                                                                                                                                                                                                                                                                                                                                                                                                                                                                                                                                                                                                                                                                                                                                                                                                                                                                                                                                                                                                                                                                                                                                                                                                                                                                                                                                                                                                        |                |
| Volts                                                  | V 230/1                                                                                                                                                                                                                                                                                                                                                                                                                                                                                                                                                                                                                                                                                                                                                                                                                                                                                                                                                                                                                                                                                                                                                                                                                                                                                                                                                                                                                                                                                                                                                                                                                                                                                                                                                                                                                                                                                                                                                                                                                                         |                |
| frequency (Hz)                                         | 50                                                                                                                                                                                                                                                                                                                                                                                                                                                                                                                                                                                                                                                                                                                                                                                                                                                                                                                                                                                                                                                                                                                                                                                                                                                                                                                                                                                                                                                                                                                                                                                                                                                                                                                                                                                                                                                                                                                                                                                                                                              |                |
| motor power capacity (Kw)                              | 0,235                                                                                                                                                                                                                                                                                                                                                                                                                                                                                                                                                                                                                                                                                                                                                                                                                                                                                                                                                                                                                                                                                                                                                                                                                                                                                                                                                                                                                                                                                                                                                                                                                                                                                                                                                                                                                                                                                                                                                                                                                                           |                |
| net weight (Kg)                                        | 125                                                                                                                                                                                                                                                                                                                                                                                                                                                                                                                                                                                                                                                                                                                                                                                                                                                                                                                                                                                                                                                                                                                                                                                                                                                                                                                                                                                                                                                                                                                                                                                                                                                                                                                                                                                                                                                                                                                                                                                                                                             |                |
| gross weight (Kg)                                      | 141                                                                                                                                                                                                                                                                                                                                                                                                                                                                                                                                                                                                                                                                                                                                                                                                                                                                                                                                                                                                                                                                                                                                                                                                                                                                                                                                                                                                                                                                                                                                                                                                                                                                                                                                                                                                                                                                                                                                                                                                                                             |                |
| breadth (mm)                                           | 1365                                                                                                                                                                                                                                                                                                                                                                                                                                                                                                                                                                                                                                                                                                                                                                                                                                                                                                                                                                                                                                                                                                                                                                                                                                                                                                                                                                                                                                                                                                                                                                                                                                                                                                                                                                                                                                                                                                                                                                                                                                            |                |
| depth (mm)                                             | 700                                                                                                                                                                                                                                                                                                                                                                                                                                                                                                                                                                                                                                                                                                                                                                                                                                                                                                                                                                                                                                                                                                                                                                                                                                                                                                                                                                                                                                                                                                                                                                                                                                                                                                                                                                                                                                                                                                                                                                                                                                             |                |
| height (mm)                                            | 970                                                                                                                                                                                                                                                                                                                                                                                                                                                                                                                                                                                                                                                                                                                                                                                                                                                                                                                                                                                                                                                                                                                                                                                                                                                                                                                                                                                                                                                                                                                                                                                                                                                                                                                                                                                                                                                                                                                                                                                                                                             |                |
| TECHNICAL CARD                                         |                                                                                                                                                                                                                                                                                                                                                                                                                                                                                                                                                                                                                                                                                                                                                                                                                                                                                                                                                                                                                                                                                                                                                                                                                                                                                                                                                                                                                                                                                                                                                                                                                                                                                                                                                                                                                                                                                                                                                                                                                                                 |                |
| CODE/PICTURES                                          | DESCRIPTION                                                                                                                                                                                                                                                                                                                                                                                                                                                                                                                                                                                                                                                                                                                                                                                                                                                                                                                                                                                                                                                                                                                                                                                                                                                                                                                                                                                                                                                                                                                                                                                                                                                                                                                                                                                                                                                                                                                                                                                                                                     | PRICE/DELIVERY |
| IK54516<br>Lid for gastronorm<br>18/10 stainless steel | Image: KS4516 € 4,79   Image: Variable of the calculation of the ca |                |