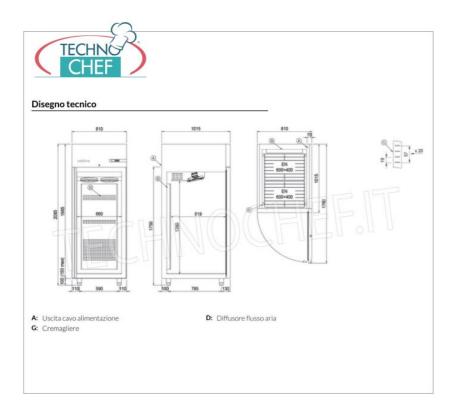

## CE MARK MADE IN ITALY

| TECHNICAL CARD            |          |
|---------------------------|----------|
| power supply              | Monofase |
| Volts                     | V 230/1  |
| frequency (Hz)            | 50       |
| motor power capacity (Kw) | 1,18     |
| gross weight (Kg)         | 180      |
| breadth (mm)              | 810      |
| depth (mm)                | 1015     |
| height (mm)               | 2085     |
|                           |          |