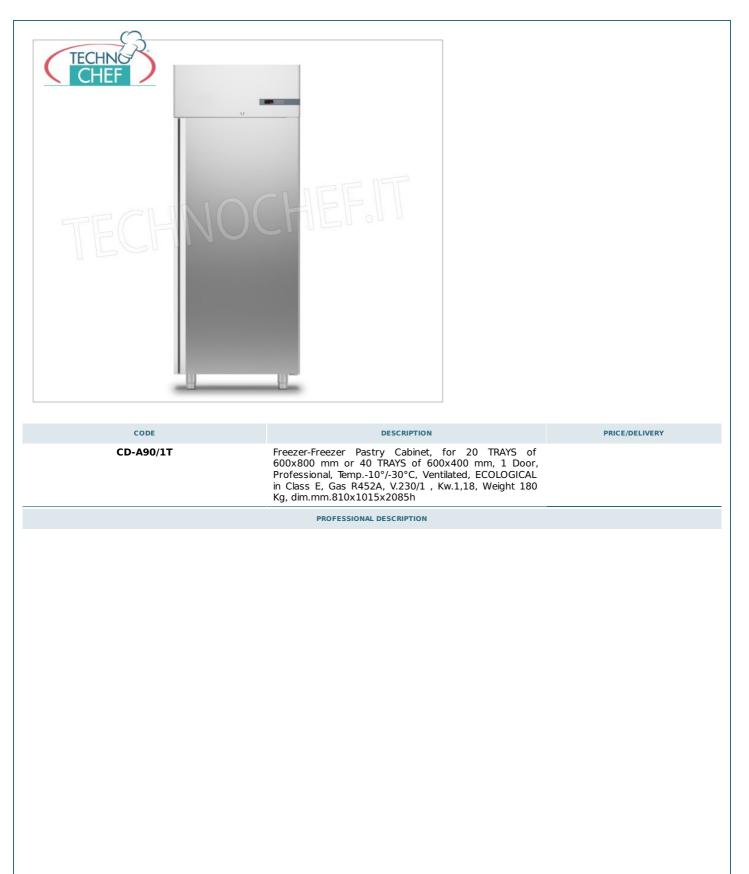

Services and Technologies for professional catering since 1973

FREEZER-FREEZER CABINET for PASTRY, 1 Door, lt.900 -- Temp.-10°/-30°C, -- Suitable for containing 20 Pastry Trays mm 600x800 or 40 Pastry Trays mm 600x400 -- ECOLOGICAL in Class And :

## CE MARK MADE IN ITALY

| TECHNICAL CARD            |          |
|---------------------------|----------|
| power supply              | Monofase |
| Volts                     | V 230/1  |
| frequency (Hz)            | 50       |
| motor power capacity (Kw) | 1,18     |
| gross weight (Kg)         | 180      |
| breadth (mm)              | 810      |
| depth (mm)                | 1015     |
| height (mm)               | 2085     |
|                           |          |