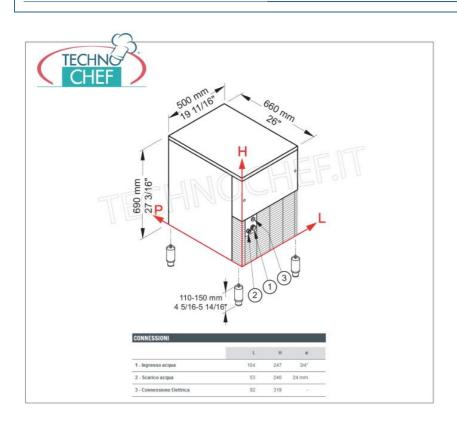

## CE MARK MADE IN ITALY

| TECHNICAL CARD |          |
|----------------|----------|
| power supply   | Monofase |
| Volts          | V 230/1  |
| frequency (Hz) | 50       |

| 0,55 |
|------|
| 59   |
| 67   |
| 500  |
| 660  |
| 690  |
|      |

## GRANULAR ICE MACHINE 95 Kg/24h with DEPOSIT 20 kg, Water Cooled

GRANULAR ice maker, yield 95 Kg/24 hours, storage 20Kg, stainless steel exterior, WATER cooled, V 230/1, Kw 0.55, dimensions 500x660x690h mm, weight 59 Kg.

# GRANULAR ICE MACHINE 95 Kg/24h with DEPOSIT 20 kg, Air Cooled

GRANULAR ice maker, yield 95 Kg/24 hours, storage 20 Kg, stainless steel exterior, AIR cooled, V 230/1, Kw 0.55, dimensions 500x660x690h mm, weight 59 Kg.