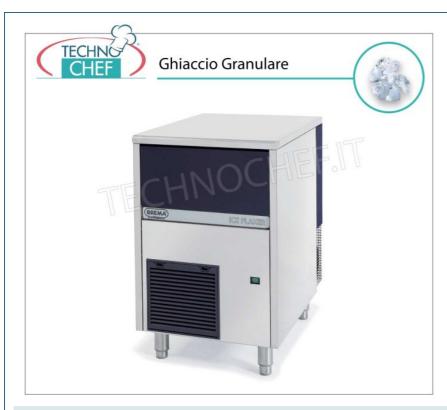

## GRANULAR ICE MAKER with INCORPORATED STORAGE 95 kg production in 24 hours:

- Structure in 18/8 stainless steel, Scotch-Brite finish,
- Internal storage capacity: 20 kg,
- Automatic device : stops the machine when the ice storage is full,
- $\circ~$  Air or Water Cooling ,
- Insulated door with retractable door;
- Granular ice 80-82% dry;
- 1L (water) = 1kg (ice) A only;
- Tropical Class + 43° C;
- Adjustable stainless steel feet;
- Removable and cleanable air filter;
- Evaporator in AISI 304 steel;
- Rounded interior for easy cleaning;
- HCFC-Free container insulation;
- Dust-proof sealed water pan;
- RoHS Free;
- Electromechanical operation;
- ON/OFF switch;
- Automatic water loading;
- Standard voltage and special voltages;
- HFC Free;

## GRANULAR ICE MACHINE 95 Kg/24h with DEPOSIT 20 kg, Water Cooled

GRANULAR ice maker, yield 95 Kg/24 hours, storage 20Kg, stainless steel exterior, WATER cooled, V 230/1, Kw 0.55, dimensions 500x660x690h mm, weight 59 Kg.

# GRANULAR ICE MACHINE 95 Kg/24h with DEPOSIT 20 kg, Air Cooled

GRANULAR ice maker, yield 95 Kg/24 hours, storage 20 Kg, stainless steel exterior, AIR cooled, V 230/1, Kw 0.55, dimensions 500x660x690h mm, weight 59 Kg.