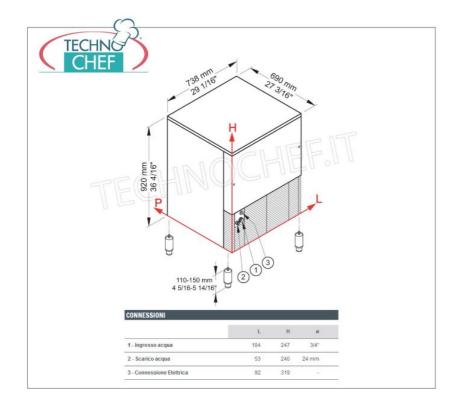

## CE MARK MADE IN ITALY

| TECHNIC        | AL CARD  |
|----------------|----------|
| power supply   | Monofase |
| Volts          | V 230/1  |
| frequency (Hz) | 50       |

| TCF362-GB1540W                                       | <b>DEPOSIT 40 kg, W</b><br>GRANULAR ice make<br>40Kg, stainless steel                                                                                                                                                                               | CHINE 155 Kg/24h with<br>ater Cooled<br>r, yield 155 Kg/24 hours, storage<br>exterior, WATER cooled, V 230/1,<br>738x690x920h mm, weight 85 Kg. | € 2.259,29<br>VAT escluded<br>Shipping to be calculed<br>Delivery from 4 to 9 days        |  |
|------------------------------------------------------|-----------------------------------------------------------------------------------------------------------------------------------------------------------------------------------------------------------------------------------------------------|-------------------------------------------------------------------------------------------------------------------------------------------------|-------------------------------------------------------------------------------------------|--|
| TCF362-GB1540A                                       | <b>GRANULAR ICE MACHINE 155 Kg/24h with</b><br><b>DEPOSIT 40 kg, Air Cooled</b><br>GRANULAR ice maker, yield 155 Kg/24 hours, storage<br>40Kg, stainless steel exterior, AIR cooled, V 230/1, Kw<br>0.65, dimensions 738x690x920h mm, weight 85 Kg. |                                                                                                                                                 | € 2.241,98<br><i>VAT escluded</i><br>Shipping to be calculed<br>Delivery from 4 to 9 days |  |
|                                                      | AVAILABL                                                                                                                                                                                                                                            | E MODELS                                                                                                                                        |                                                                                           |  |
|                                                      | height (mm)                                                                                                                                                                                                                                         | 920                                                                                                                                             |                                                                                           |  |
| <b>depth (mm)</b> 690                                |                                                                                                                                                                                                                                                     | 690                                                                                                                                             |                                                                                           |  |
| breadth (mm) 738                                     |                                                                                                                                                                                                                                                     | 738                                                                                                                                             |                                                                                           |  |
| gross weight (Kg)                                    |                                                                                                                                                                                                                                                     |                                                                                                                                                 |                                                                                           |  |
| motor power capacity (Kw) 0,65<br>net weight (Kg) 85 |                                                                                                                                                                                                                                                     | 85                                                                                                                                              |                                                                                           |  |
|                                                      |                                                                                                                                                                                                                                                     | 0.65                                                                                                                                            |                                                                                           |  |