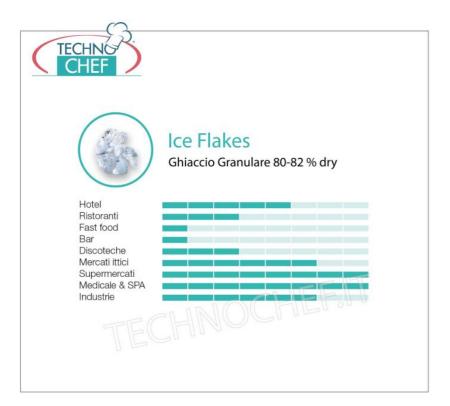

## GRANULAR ICE MAKER with INCORPORATED STORE, production 155 kg in 24 hours :

- Structure in 18/8 stainless steel , Scotch-Brite finish,
- Internal storage capacity : 40 kg ,
- Automatic device : stops the machine when the ice storage is full,
- Air or water cooling ;
- Granular ice 80-82% dry;
- 1L (water) = 1kg (ice) A only ;
- Tropical Class + 43° C;
- Adjustable stainless steel feet;
- Removable and cleanable air filter;
- Evaporator in AISI 304 steel;
- Rounded interior for easy cleaning;
- HCFC-Free container insulation;
- Dust-proof sealed water pan;
- RoHS Free;
- Insulated door with retractable opening ;
- Electromechanical operation;
- ON/OFF switch;
- Automatic water loading;
- Standard voltage and special voltages;
- HFC Free;