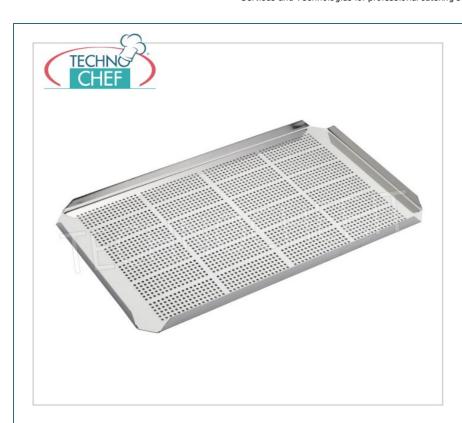

Services and Technologies for professional catering since 1973

| CODE                     | DESCRIPTION                                                                  |     | PRICE/DELIVERY                                 |
|--------------------------|------------------------------------------------------------------------------|-----|------------------------------------------------|
|                          | Perforated false bottom in stainless steel for Basin GN 2/1, dim.mm.570x450. |     | € 33,94  VAT escluded  Shipping to be calculed |
|                          |                                                                              |     | <b>Delivery</b> from 3 to 6 days               |
| PROFESSIONAL DESCRIPTION |                                                                              |     |                                                |
| TECHNICAL CARD           |                                                                              |     |                                                |
|                          | gross weight (Kg)                                                            | 2,0 |                                                |
|                          | breadth (mm)                                                                 | 650 |                                                |
|                          | depth (mm)                                                                   | 530 |                                                |
|                          | height (mm)                                                                  | 40  |                                                |
|                          |                                                                              |     |                                                |