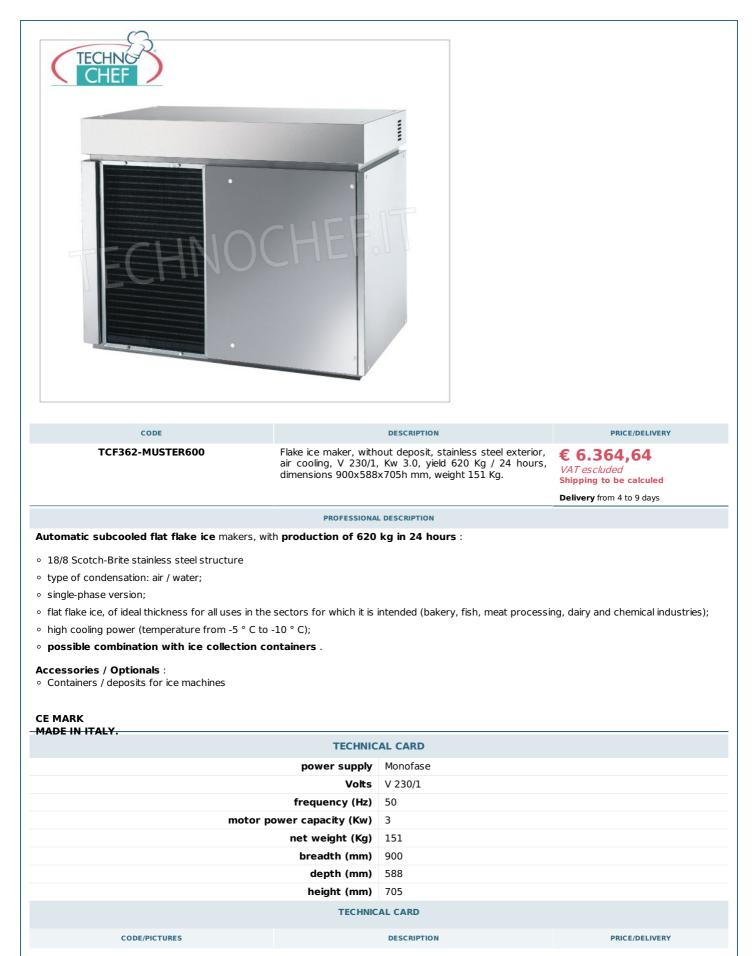

TECNOSERVICE'21 srl by Tinti Sergio Via Carlo Pisacane, 134 61032 Fano (PU) Italy P.IVA IT0200411413 Tel. +39 0721 805911 FAX +39 0721 809794 e-mail: staff@technochef.it www.technochef.it www.technochef.eu

Services and Technologies for professional catering since 1973



| TCF362-BIN200        | <b>Containers/deposits for ice machines; capacity</b><br><b>240 Kg</b><br>Ice storage in highly insulated polyethylene, capacity 240<br>Kg, usable with: granular producers mod. G 250/500,<br>cube producers Mod.C 80/180, VM 350/500/900 and<br>flake producers Mod. MUSTER 350, dimensions<br>870x790x1000h mm. | € 979,99<br>VAT escluded<br>Shipping to be calculed<br>Delivery from 4 to 9 days   |
|----------------------|--------------------------------------------------------------------------------------------------------------------------------------------------------------------------------------------------------------------------------------------------------------------------------------------------------------------|----------------------------------------------