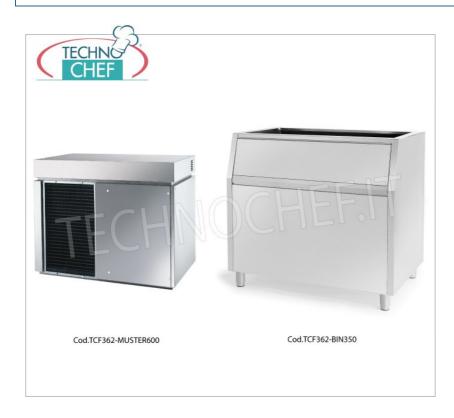

-----------------------------------------------------------------------------------------------------------------------------------------------------------------------------------------------------------------------------------------------------------------------------------------------------|------------------------------------------------------------------------------------|
| <b>ТСF362-ВІN350</b> | Containers/Deposits for ice machines, capacity<br>350 Kg.<br>Highly insulated ice storage, external stainless steel,<br>capacity 350 Kg, usable with producers: Mod.G<br>160/280/510, Mod.C150/300/300Split, Mod.VM<br>500/900/1700 and Mod.MUSTER 250/350/600 /350Split,<br>dim.mm.1250x790x1000h                 | € 1.421,14<br>VAT escluded<br>Shipping to be calculed<br>Delivery from 4 to 9 days |