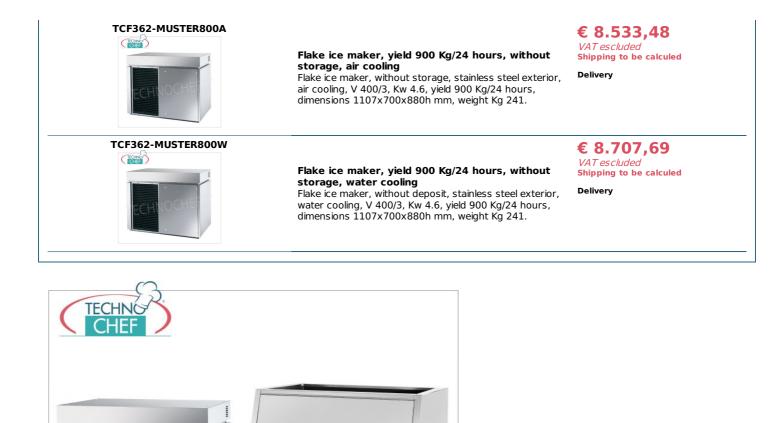

## Automatic makers of subcooled flat flake ice , with production of 900 kg in 24 hours :

- structure in 18/8 Scotch-Brite stainless steel
- type of condensation: air/water;
- three-phase version;
- flat flake ice, of an ideal thickness for all uses in the sectors for which it is intended (bakery, fish, meat processing, dairy and chemical industries);
- $\circ~$  high cooling power (temperature from -5°C to -10°C);
- $\circ~$  possible combination with ice collection containers .

## CE MARK MADE IN ITALY

| TECHNICAL CARD   |         |
|------------------|---------|
| power supply     | Trifase |
| Volts            | V 400/3 |
| frequency (Hz)   | 50      |
| net weight (Kg)  | 241     |
| breadth (mm)     | 1107    |
| depth (mm)       | 700     |
| height (mm)      | 880     |
|                  |         |
| AVAILABLE MODELS |         |

Cod.TCF362-BIN350

Cod.TCF362-MUSTER800