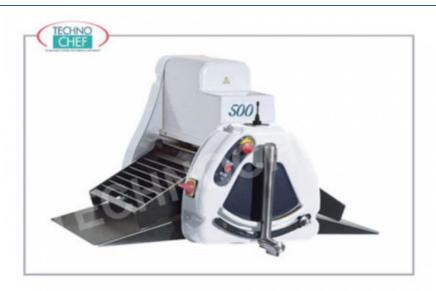

### MANUAL SHEETER WITHOUT RIBBONS:

- o cylinder width 500 mm, roller diameter 70 mm,
- $\circ\;$  oil bath gearboxes with gearmotor,
- o ideal for manual lamination of all types of pasta,
- belt movement controls with lever-joystick,
- service surfaces on the 2 removable stainless steel sides.

### Supplied:

• 1 Flour tray.

#### CT-SF500B04M

### Belt sheeters

Manual bench sheeter WITHOUT BELTS, cylinder width 500 mm, V 380/3, Kw 0,26, Weight 110 Kg, dim.mm.1110X970X610h

€ 3.604,39

VAT escluded

Shipping to be calculed

Delivery