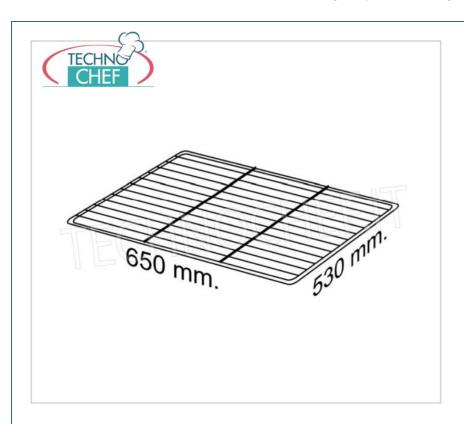

Services and Technologies for professional catering since 1973

| CODE         | DESCRIPTION                          | PRICE/DELIVERY                                 |
|--------------|--------------------------------------|------------------------------------------------|
| TCF18-PA0002 | Stainless steel grid, dim.mm.650x530 | € 50,76  VAT escluded  Shipping to be calculed |
|              |                                      | <b>Delivery</b> from 4 to 9 days               |