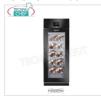

### TCF18-STGALL700GLASSS

# STAGIONATORE CONSERVATORE Cold cuts in Steel 1 GLASS DOOR, max yield 100 Kg

Cured meat storage and seasoning cabinet in 304 stainless steel, 1 glass door, max capacity 100 Kg, Temp. 0 ° / + 30 ° C, digital controls, V. 230/1, Kw.1,8, Weight Kg 156, dim. mm.750x850x 2080h

# € 6.215,51

**€ 5.928,69** *VAT escluded* 

VAT escluded
Shipping to be calculed

**Delivery** from 15 to 25 days