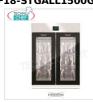

#### TCF18-STGALL700BLACKCF

# STAGIONATORE CONSERVATORE Salami in Black Steel, 1 GLASS DOOR, max yield 100 Kg

Cured Meat Storage and Seasoning Cabinet in Black Plastic-coated Steel, 1 Glass Door, max capacity 100 Kg, Temp. 0 ° / + 30 ° C, digital controls, V. 230/1, Kw.1,8, Weight Kg 176, dim. mm.750x850x 2080h

### € 6.520,21

VAT escluded
Shipping to be calculed

Delivery from 15 to 25 days