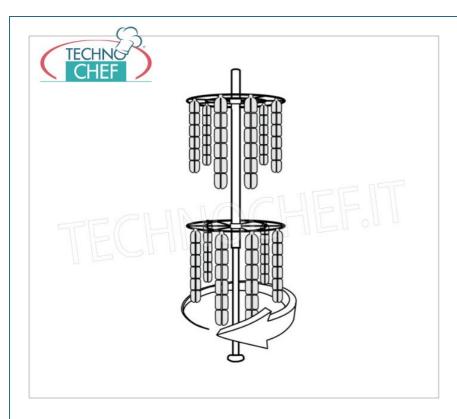

Services and Technologies for professional catering since 1973

| CODE         | DESCRIPTION             | PRICE/DELIVERY                                    |
|--------------|-------------------------|---------------------------------------------------|
| TCF18-PA2800 | Salami carousel 2 rings | € 1.297,01  VAT escluded  Shipping to be calculed |
|              |                         | <b>Delivery</b> from 4 to 9 days                  |