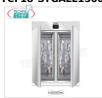

#### TCF18-STGALL1500S

# STAGIONATORE CONSERVATORE Steel salami, 2 DOORS, max yield 200 Kg

Cured meat storage and seasoning cabinet in 304 stainless steel, 2 doors, max capacity 200 Kg, Temp. 0  $^{\circ}$  / + 30  $^{\circ}$  C, digital controls, V. 230/1, Kw.2,6, Weight Kg 193, dim.mm .1500x850x 2080h

## € 7.869,40

VAT escluded
Shipping to be calculed

Delivery from 15 to 25 days