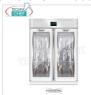

#### TCF18-STGALL1500GLASSS

# STAGIONATORE CONSERVATORE Cold cuts in Steel, 2 GLASS DOORS, max yield 200 Kg

Cured meat storage and seasoning cabinet in 304 stainless steel, 2 glass doors, max capacity 200 Kg, Temp. 0  $^{\circ}$  / + 30  $^{\circ}$  C, digital controls, V. 230/1, Kw.2,6, Weight Kg 193, dim. mm.1500x850x 2080h

# € 8.374,51

VAT escluded
Shipping to be calculed

**Delivery** from 15 to 25 days