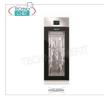

### TCF18-STGALL700GLASSS

### STAGIONATORE CONSERVATORE Cold cuts in Steel 1 GLASS DOOR, max yield 100 Kg

Cured meat storage and seasoning cabinet in 304 stainless steel, 1 glass door, max capacity 100 Kg, Temp. 0 ° / + 30 ° C, digital controls, V. 230/1, Kw.1,8, Weight Kg 156, dim. mm.750x850x 2080h

€ 6.215,51

€ 5.928,69

VAT escluded
Shipping to be calculed

**Delivery** from 15 to 25 days