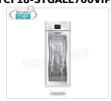

#### TCF18-STGALL700VIPS

### STAGIONATORE CONSERVATORE Cold cuts in Steel 1 GLASS DOOR, max yield 100 Kg

Cured meat storage and seasoning cabinet in 304 stainless steel, 1 glass door, max capacity 100 Kg, Temp. 0 ° / + 30 ° C, digital controls, V. 230/1, Kw.1,8, Weight Kg 176, dim. mm.750x850x 2080h

## € 6.468,06 VAT escluded Shipping to be calculed

Delivery from 15 to 25 days