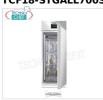

### CODE/PICTURES TCF18-STGALL700S

# VAT escluded Shipping to be calculed Delivery from 15 to 25 days STAGIONATORE CONSERVATORE Steel cured

meats, 1 DOOR, max yield 100 Kg Cured meat storage and seasoning cabinet in 304 stainless steel, 1 door, max capacity 100 Kg, Temp. 0 ° / + 30 ° C, digital controls, V. 230/1, Kw.1,8, Weight Kg 137, dim.mm .750x850x 2080h