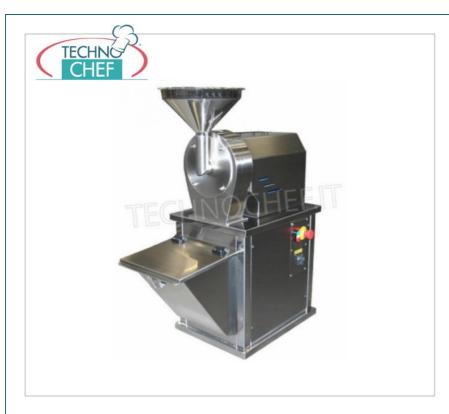

Services and Technologies for professional catering since 1973

| CODE   | DESCRIPTION                                                                                                                                      | PRICE/DELIVERY                                    |
|--------|--------------------------------------------------------------------------------------------------------------------------------------------------|---------------------------------------------------|
| CTMZ30 | Stainless steel sugar grinder 30 kg/hour, complete with product collector, 1 speed motor, V 380/3, 0.75 kW, weight 40 kg, dim. mm. 420x810x940 h | € 4.002,27  VAT escluded  Shipping to be calculed |
|        |                                                                                                                                                  | Delivery from 4 to 9 days                         |

## Stainless steel SUGAR GRINDER 30 KG/HOUR:

- $\circ\;$  structure in stainless steel;
- hourly production Approximately 30 kg;
- $\circ\;$  complete with product collector in coated wood;
- $\circ$  1 speed motor,
- $\circ\;$  ideal for the production of icing sugar.