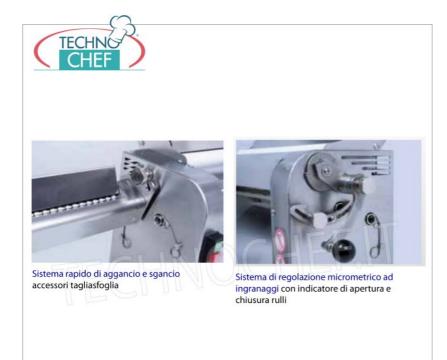

## TECHNICAL DATA :

- Roller dimensions: DIAMETER 60 mm LENGTH 420 mm
- Roller opening: 0 15 mm .
- Maximum dough thickness that can be inserted: 40 mm
- Adjustment: GEAR MICROMETRIC

€ 310,28 VAT escluded Shipping to be calculed Delivery from 4 to 9 days

LEAF CUTTER, CUT WIDTH 12 MM. - LASAGNETTE Pasta cutter tool with cutting width 12 mm -LASAGNETTE

Tagliasfoglia inox con aggancio e sgancio rapido larghezza utile mm. 260, sponda di **appoggio** per facilitare l'imbocco sfoglia, ottenendo così una maggior produzione. (OPZIONALE)