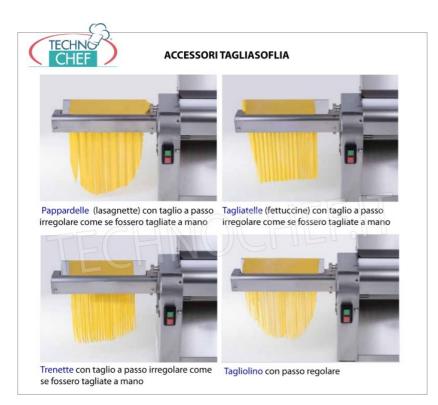

## Accessories/Options :

- SHEET CUTTERS CUT WIDTH 2 MM. TAGLIOLINI
- SHEET CUTTERS CUT WIDTH 4 MM. TRENETTE
- SHEET CUTTERS CUT WIDTH 6,5 MM. FETTUCCINE
- SHEET CUTTERS CUT WIDTH 12 MM. LASAGNETTE

## CE MARK MADE IN ITALY

|                                       | TECHNIC                                                                                                                                                                                                                                                                                                              |                                                               |                                                                                    |
|---------------------------------------|----------------------------------------------------------------------------------------------------------------------------------------------------------------------------------------------------------------------------------------------------------------------------------------------------------------------|---------------------------------------------------------------|------------------------------------------------------------------------------------|
|                                       | power supply                                                                                                                                                                                                                                                                                                         | Monofase                                                      |                                                                                    |
|                                       | Volts                                                                                                                                                                                                                                                                                                                | V 230/1                                                       |                                                                                    |
|                                       |                                                                                                                                                                                                                                                                                                                      | •                                                             |                                                                                    |
|                                       | requency (Hz)                                                                                                                                                                                                                                                                                                        | 50                                                            |                                                                                    |
| motor power                           |                                                                                                                                                                                                                                                                                                                      | 0,37                                                          |                                                                                    |
| ne                                    | et weight (Kg)                                                                                                                                                                                                                                                                                                       | 49                                                            |                                                                                    |
| I                                     | breadth (mm)                                                                                                                                                                                                                                                                                                         | 650                                                           |                                                                                    |
|                                       | depth (mm)                                                                                                                                                                                                                                                                                                           | 303                                                           |                                                                                    |
|                                       | height (mm)                                                                                                                                                                                                                                                                                                          | 466                                                           |                                                                                    |
| AVAILABLE MODELS                      |                                                                                                                                                                                                                                                                                                                      |                                                               |                                                                                    |
| STAI<br>mod<br>Doug<br>roller<br>prep | PROFESSIONAL PASTA SHEETER with SMOOTH<br>STAINLESS STEEL ROLLERS mm 420,<br>mod.3200/LM42<br>Dough sheeter with 1 pair of smooth stainless steel<br>rollers 420 mm long, double mouth for inserting dough,<br>prepared for application of PUFF CUTTER TOOLS,<br>V.230/1, Kw.0,37, Weight 49 Kg, dim.mm.650x303x466h |                                                               | € 2.664,49<br>VAT escluded<br>Shipping to be calculed<br>Delivery from 4 to 9 days |
| STAL<br>Doug<br>420 r<br>prep         | PROFESSIONAL PASTA SHEETER with ROUGH<br>STAINLESS STEEL ROLLERS mm 420<br>Dough sheeter with 1 pair of rough stainless steel rollers<br>420 mm long, double mouth for inserting dough,<br>prepared for application of PUFF CUTTER TOOLS,<br>V.230/1, Kw.0,37, Weight 49 Kg, dim.mm.650x303x466h                     |                                                               | € 2.780,23<br>VAT escluded<br>Shipping to be calculed<br>Delivery from 4 to 9 days |
|                                       | TECHNIC                                                                                                                                                                                                                                                                                                              | AL CARD                                                       |                                                                                    |
| CODE/PICTURES                         |                                                                                                                                                                                                                                                                                                                      | DESCRIPTION                                                   | PRICE/DELIVERY                                                                     |
|                                       |                                                                                                                                                                                                                                                                                                                      | WIDTH 2 MM TAGLIOLINI<br>2 mm cutting width - TAGLIOLINI      | € 310,28<br>VAT escluded<br>Shipping to be calculed<br>Delivery from 4 to 9 days   |
|                                       |                                                                                                                                                                                                                                                                                                                      | T <b>H CUT 4 MM TRENETTE</b><br>4 mm cutting width - TRENETTE | € 310,28<br>VAT escluded<br>Shipping to be calculed<br>Delivery from 4 to 9 days   |
| Pasta                                 |                                                                                                                                                                                                                                                                                                                      | <b>WIDTH 6.5 MM FETTUCCINE</b><br>6.5 mm cutting width -      | € 310,28<br>VAT escluded<br>Shipping to be calculed<br>Delivery from 4 to 9 days   |
|                                       |                                                                                                                                                                                                                                                                                                                      |                                                               |                                                                                    |

€ 310,28 VAT escluded Shipping to be calculed Delivery from 4 to 9 days

LEAF CUTTER, CUT WIDTH 12 MM. - LASAGNETTE Pasta cutter tool with cutting width 12 mm -LASAGNETTE

Tagliasfoglia inox con aggancio e sgancio rapido larghezza utile mm. 260, sponda di **appoggio** per facilitare l'imbocco sfoglia, ottenendo così una maggior produzione. (OPZIONALE)