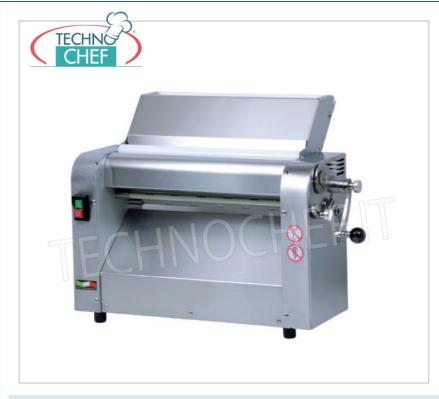

## PROFESSIONAL DESCRIPTION

Professional COUNTER SHEETER with 420 mm SMOOTH or ROUGH STAINLESS STEEL ROLLERS and DOUBLE MOUTH for INSERTING THE DOUGH :

- Entirely built in 18/10 stainless steel, it is ideal for fresh pasta laboratories, restaurants, pizzerias and pastry shops, it allows the creation of sheets for fresh pasta, pastry shops and pizzerias;
- It has a pair of full rollers in polished stainless steel for uniform lamination even with very thin thicknesses ;
- Equipped with a standard pastry cutting attachment;
- The strengths of this innovative machine are as follows :
  - COMPACTNESS for minimum encumbrance on the workbench;
  - Roller diameter 60 mm;
  - ROBUSTNESS and mechanical precision all MADE IN ITALY;
  - electrical **SIMPLICITY** for maximum reliability;
  - SIMPLE disassembly of the dough introduction chute and drive rollers for convenient and effective cleaning of the machine;
  - SPEED of total extraction of the "pasta scrapers" which allows a deep daily cleaning and a very simple replacement of the same;

- Absolute **SAFETY** of the operator thanks to a patented solution which allows the introduction of the dough up to a thickness of 40 mm. This patented system.

## TECHNICAL DATA :

- Roller dimensions: DIAMETER 60 mm LENGTH 420 mm
- Roller opening: 0 15 mm .
- Maximum dough thickness that can be inserted: 40 mm
- Adjustment: GEAR MICROMETRIC