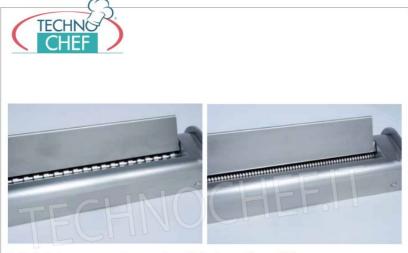

## Accessories/Options :

- SHEET CUTTERS CUT WIDTH 2 MM. TAGLIOLINI
- SHEET CUTTERS CUT WIDTH 4 MM. TRENETTE
- SHEET CUTTERS CUT WIDTH 6,5 MM. FETTUCCINE
- SHEET CUTTERS CUT WIDTH 12 MM. LASAGNETTE

## CE MARK MADE IN ITALY

|                                       | TECHNIC                                                                                                                                                                                                                                                                                                              |                                                               |                                                                                    |
|---------------------------------------|----------------------------------------------------------------------------------------------------------------------------------------------------------------------------------------------------------------------------------------------------------------------------------------------------------------------|---------------------------------------------------------------|------------------------------------------------------------------------------------|
|                                       | power supply                                                                                                                                                                                                                                                                                                         | Monofase                                                      |                                                                                    |
|                                       | Volts                                                                                                                                                                                                                                                                                                                | V 230/1                                                       |                                                                                    |
|                                       |                                                                                                                                                                                                                                                                                                                      | •                                                             |                                                                                    |
|                                       | requency (Hz)                                                                                                                                                                                                                                                                                                        | 50                                                            |                                                                                    |
| motor power                           |                                                                                                                                                                                                                                                                                                                      | 0,37                                                          |                                                                                    |
| ne                                    | et weight (Kg)                                                                                                                                                                                                                                                                                                       | 49                                                            |                                                                                    |
| I                                     | breadth (mm)                                                                                                                                                                                                                                                                                                         | 650                                                           |                                                                                    |
|                                       | depth (mm)                                                                                                                                                                                                                                                                                                           | 303                                                           |                                                                                    |
|                                       | height (mm)                                                                                                                                                                                                                                                                                                          | 466                                                           |                                                                                    |
| AVAILABLE MODELS                      |                                                                                                                                                                                                                                                                                                                      |                                                               |                                                                                    |
| STAI<br>mod<br>Doug<br>roller<br>prep | PROFESSIONAL PASTA SHEETER with SMOOTH<br>STAINLESS STEEL ROLLERS mm 420,<br>mod.3200/LM42<br>Dough sheeter with 1 pair of smooth stainless steel<br>rollers 420 mm long, double mouth for inserting dough,<br>prepared for application of PUFF CUTTER TOOLS,<br>V.230/1, Kw.0,37, Weight 49 Kg, dim.mm.650x303x466h |                                                               | € 2.664,49<br>VAT escluded<br>Shipping to be calculed<br>Delivery from 4 to 9 days |
| STAL<br>Doug<br>420 r<br>prep         | PROFESSIONAL PASTA SHEETER with ROUGH<br>STAINLESS STEEL ROLLERS mm 420<br>Dough sheeter with 1 pair of rough stainless steel rollers<br>420 mm long, double mouth for inserting dough,<br>prepared for application of PUFF CUTTER TOOLS,<br>V.230/1, Kw.0,37, Weight 49 Kg, dim.mm.650x303x466h                     |                                                               | € 2.780,23<br>VAT escluded<br>Shipping to be calculed<br>Delivery from 4 to 9 days |
|                                       | TECHNIC                                                                                                                                                                                                                                                                                                              | AL CARD                                                       |                                                                                    |
| CODE/PICTURES                         |                                                                                                                                                                                                                                                                                                                      | DESCRIPTION                                                   | PRICE/DELIVERY                                                                     |
|                                       |                                                                                                                                                                                                                                                                                                                      | WIDTH 2 MM TAGLIOLINI<br>2 mm cutting width - TAGLIOLINI      | € 310,28<br>VAT escluded<br>Shipping to be calculed<br>Delivery from 4 to 9 days   |
|                                       |                                                                                                                                                                                                                                                                                                                      | T <b>H CUT 4 MM TRENETTE</b><br>4 mm cutting width - TRENETTE | € 310,28<br>VAT escluded<br>Shipping to be calculed<br>Delivery from 4 to 9 days   |
| Pasta                                 |                                                                                                                                                                                                                                                                                                                      | <b>WIDTH 6.5 MM FETTUCCINE</b><br>6.5 mm cutting width -      | € 310,28<br>VAT escluded<br>Shipping to be calculed<br>Delivery from 4 to 9 days   |
|                                       |                                                                                                                                                                                                                                                                                                                      |                                                               |                                                                                    |