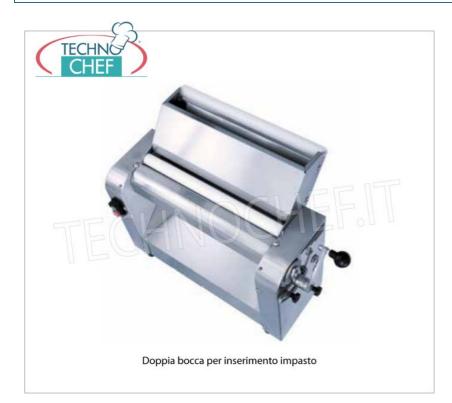

## PROFESSIONAL DESCRIPTION

Professional COUNTER SHEETER with 420 mm SMOOTH or ROUGH STAINLESS STEEL ROLLERS and DOUBLE MOUTH for INSERTING THE DOUGH :

- Entirely built in 18/10 stainless steel, it is ideal for fresh pasta laboratories, restaurants, pizzerias and pastry shops, it allows the creation of sheets for fresh pasta, pastry shops and pizzerias;
- It has a pair of full rollers in polished stainless steel for uniform lamination even with very thin thicknesses ;
- Equipped with a standard pastry cutting attachment;
- The strengths of this innovative machine are as follows :
  - COMPACTNESS for minimum encumbrance on the workbench;
  - Roller diameter 60 mm;
  - ROBUSTNESS and mechanical precision all MADE IN ITALY;
  - electrical **SIMPLICITY** for maximum reliability;
  - SIMPLE disassembly of the dough introduction chute and drive rollers for convenient and effective cleaning of the machine;
  - SPEED of total extraction of the "pasta scrapers" which allows a deep daily cleaning and a very simple replacement of the same;