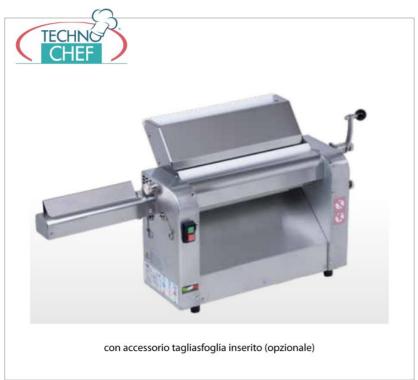

## Accessories/Options :

- SHEET CUTTERS CUT WIDTH 2 MM. TAGLIOLINI
- SHEET CUTTERS CUT WIDTH 4 MM. TRENETTE
- SHEET CUTTERS CUT WIDTH 6,5 MM. FETTUCCINE
- SHEET CUTTERS CUT WIDTH 12 MM. LASAGNETTE

€ 310,28 VAT escluded Shipping to be calculed Delivery from 4 to 9 days

LEAF CUTTER, CUT WIDTH 12 MM. - LASAGNETTE Pasta cutter tool with cutting width 12 mm -LASAGNETTE

Tagliasfoglia inox con aggancio e sgancio rapido larghezza utile mm. 260, sponda di **appoggio** per facilitare l'imbocco sfoglia, ottenendo così una maggior produzione. (OPZIONALE)