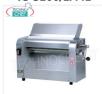

## IG-3200/LM42

# PROFESSIONAL PASTA SHEETER with 420 mm STAINLESS STEEL ROLLERS

Dough sheeter with 1 pair of 420 mm long stainless steel rollers, double mouth for inserting dough, prepared for application of PUFF CUTTER TOOLS, V.230/1, Kw.0,37, Weight 49 Kg, dim.mm.650x303x466h