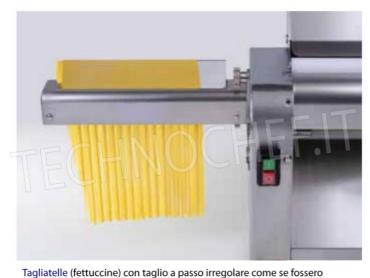

Pasta cutter tool with 6.5 mm cutting width - FETTUCCINE

€ 310,28

VAT escluded

Shipping to be calculed

**Delivery** from 4 to 9 days

€ 2.664,49

VAT escluded

Shipping to be calculed