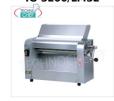

### IG-3200/LM32

# PROFESSIONAL PASTA SHEETER with 320 mm STAINLESS STEEL ROLLERS

Pasta sheeter with 1 pair of 320 mm long stainless steel rollers, double mouth for inserting dough, designed for the application of PASTRY CUTTER TOOLS, V.230/1, Kw.0.37, Weight 43 Kg, dim.mm.550x303x466h