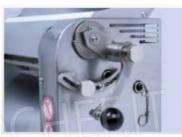

# TECHNICAL DATA:

- Roller dimensions: DIAMETER 60 mm LENGTH 320 mm
- $\circ$  Roller opening: **0 15 mm** .
- $\circ~$  Maximum insertable dough thickness: 40  $\,mm$
- Adjustment: MICROMETRIC GEAR

Sistema di regolazione micrometrico ad ingranaggi con indicatore di apertura e chiusura rulli

Tagliasfoglia inox con aggancio e sgancio rapido larghezza utile mm. 260, sponda di **appoggio** per facilitare l'imbocco sfoglia, ottenendo così una maggior produzione. (OPZIONALE)