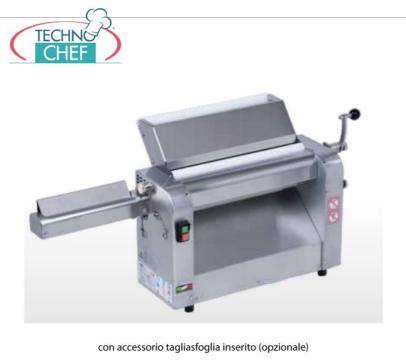

#### Accessories/Options:

- SHEET CUTTER CUTTING WIDTH 2 MM. TAGLIOLINI
- SHEET CUTTER CUTTING WIDTH 4 MM. TRINETTE
- $\circ~$  Sheet cutter cutting width 6.5 mm. Fettuccine
- $\circ~$  Sheet cutter cutting width 12 mm. Lasagnette

#### IG-TSIGF02

**LEAF CUTTER, CUT WIDTH 2 MM. - TAGLIOLINI**Pasta cutter tool with 2 mm cutting width - TAGLIOLINI

€ 310,28

VAT escluded
Shipping to be calculed

**Delivery** from 4 to 9 days

# LEAF CUTTER WIDTH CUT 4 MM. - TRENETTE

Pasta cutter tool with 4 mm cutting width - TRENETTE

€ 310,28

VAT escluded
Shipping to be calculed

**Delivery** from 4 to 9 days

# LEAF CUTTER CUT WIDTH 6.5 MM. - FETTUCCINE

Pasta cutter tool with 6.5 mm cutting width - FETTUCCINE

## LEAF CUTTER, CUT WIDTH 12 MM. - LASAGNETTE

Pasta cutter tool with cutting width 12 mm - LASAGNETTE

€ 310,28

VAT escluded
Shipping to be calculed

**Delivery** from 4 to 9 days

Sistema rapido di aggancio e sgancio accessori tagliasfoglia