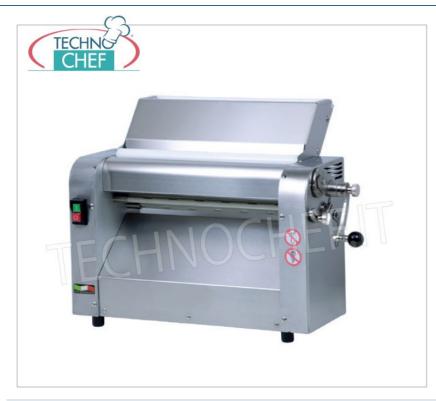

#### PROFESSIONAL DESCRIPTION

Professional COUNTER SHEETER with 320 mm SMOOTH or ROUGH STAINLESS STEEL ROLLERS and DOUBLE MOUTH for DOUGH INSERTION:

- Built entirely in 18/10 stainless steel, it is ideal for fresh pasta laboratories, restaurants, pizzerias and pastry shops, it allows the creation of sheets for fresh pasta, pastry shops and pizzerias;
- It has a pair of solid polished stainless steel rollers for uniform rolling even with very thin thicknesses;
- Equipped with standard sheet cutter attachment;
- $\circ\,$  The strong points of this innovative machine are the following :
  - **COMPACT** for minimal space on the workbench;
  - Roller diameter 60 mm;
  - $\ensuremath{\textbf{ROBUSTNESS}}$  and mechanical precision all MADE IN ITALY;
  - Electrical **SIMPLICITY** for maximum reliability;
  - SIMPLE disassembly of the dough introduction chute and drive rollers for convenient and effective cleaning of the machine;
  - SPEED of total extraction of the "dough scrapers" which allows for thorough daily cleaning and very simple replacement of the same;
  - Absolute operator **SAFETY** thanks to a patented solution that allows the introduction of the dough up to a thickness of 40 mm. This patented system.

# TECHNICAL DATA:

- Roller dimensions: DIAMETER 60 mm LENGTH 320 mm
- $\circ$  Roller opening: **0 15 mm** .
- $\circ~$  Maximum insertable dough thickness: 40  $\,mm$
- Adjustment: MICROMETRIC GEAR

# PROFESSIONAL PASTA SHEETER with SMOOTH STAINLESS STEEL ROLLERS mm 320, mod.3200/LM32

Dough sheeter with 1 pair of smooth stainless steel rollers 320 mm long, double mouth for inserting dough, prepared for application of PUFF CUTTER TOOLS, V.230/1, Kw.0,37, Weight 43 Kg, dim.mm.550x303x466h