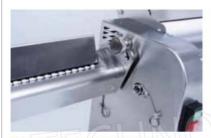

## LEAF CUTTER, CUT WIDTH 12 MM. - LASAGNETTE

Pasta cutter tool with cutting width 12 mm - LASAGNETTE

€ 310,28

VAT escluded
Shipping to be calculed

**Delivery** from 4 to 9 days

Sistema rapido di aggancio e sgancio accessori tagliasfoglia

Sistema di regolazione micrometrico ad ingranaggi con indicatore di apertura e chiusura rulli

Tagliasfoglia inox con aggancio e sgancio rapido larghezza utile mm. 260, sponda di **appoggio** per facilitare l'imbocco sfoglia, ottenendo così una maggior produzione. (OPZIONALE)