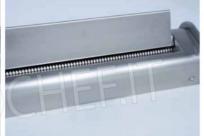

#### Accessories/Options:

- SHEET CUTTER CUTTING WIDTH 2 MM. TAGLIOLINI
- SHEET CUTTER CUTTING WIDTH 4 MM. TRINETTE
- $\circ~$  Sheet cutter cutting width 6.5 mm. Fettuccine
- $\circ~$  Sheet cutter cutting width 12 mm. Lasagnette

#### IG-TSIGF02

**LEAF CUTTER, CUT WIDTH 2 MM. - TAGLIOLINI**Pasta cutter tool with 2 mm cutting width - TAGLIOLINI

€ 310,28

VAT escluded
Shipping to be calculed

**Delivery** from 4 to 9 days

# LEAF CUTTER WIDTH CUT 4 MM. - TRENETTE

Pasta cutter tool with 4 mm cutting width - TRENETTE

€ 310,28

VAT escluded
Shipping to be calculed

**Delivery** from 4 to 9 days

# LEAF CUTTER CUT WIDTH 6.5 MM. - FETTUCCINE

Pasta cutter tool with 6.5 mm cutting width - FETTUCCINE

## LEAF CUTTER, CUT WIDTH 12 MM. - LASAGNETTE

Pasta cutter tool with cutting width 12 mm - LASAGNETTE

€ 310,28

VAT escluded
Shipping to be calculed

**Delivery** from 4 to 9 days

Sistema rapido di aggancio e sgancio accessori tagliasfoglia