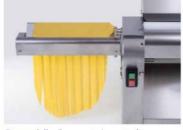

# PROFESSIONAL PASTA SHEETER with SMOOTH STAINLESS STEEL ROLLERS mm 320, mod.3200/LM32

Dough sheeter with 1 pair of smooth stainless steel rollers 320 mm long, double mouth for inserting dough, prepared for application of PUFF CUTTER TOOLS, V.230/1, Kw.0,37, Weight 43 Kg, dim.mm.550x303x466h

# PROFESSIONAL PASTA SHEETER with ROUGH STAINLESS STEEL ROLLERS mm 320, mod.3200/LM32

Dough sheeter with 1 pair of rough stainless steel rollers 320 mm long, double mouth for inserting dough, prepared for application of PUFF CUTTER TOOLS, V.230/1, Kw.0,37, Weight 43 Kg, dim.mm.550x303x466h