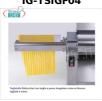

### IG-TSIGF04

# LEAF CUTTER CUT WIDTH 6.5 MM. - FETTUCCINE

Pasta cutter tool with 6.5 mm cutting width - FETTUCCINE

# € 310,28

VAT escluded
Shipping to be calculed

**Delivery** from 4 to 9 days