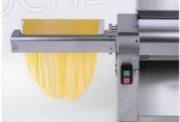

# PROFESSIONAL PASTA SHEETER with ROUGH STAINLESS STEEL ROLLERS mm 320, mod.3200/LM32

Dough sheeter with 1 pair of rough stainless steel rollers 320 mm long, double mouth for inserting dough, prepared for application of PUFF CUTTER TOOLS, V.230/1, Kw.0,37, Weight 43 Kg, dim.mm.550x303x466h