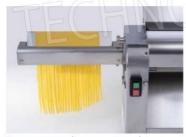

#### PROFESSIONAL DESCRIPTION

Professional COUNTER SHEETER with 320 mm SMOOTH or ROUGH STAINLESS STEEL ROLLERS and DOUBLE MOUTH for DOUGH INSERTION:

- Built entirely in 18/10 stainless steel, it is ideal for fresh pasta laboratories, restaurants, pizzerias and pastry shops, it allows the creation of sheets for fresh pasta, pastry shops and pizzerias;
- It has a pair of solid polished stainless steel rollers for uniform rolling even with very thin thicknesses;
- Equipped with standard sheet cutter attachment;
- $\circ\,$  The strong points of this innovative machine are the following :
  - **COMPACT** for minimal space on the workbench;
  - Roller diameter 60 mm;
  - $\ensuremath{\textbf{ROBUSTNESS}}$  and mechanical precision all MADE IN ITALY;
  - Electrical **SIMPLICITY** for maximum reliability;
  - SIMPLE disassembly of the dough introduction chute and drive rollers for convenient and effective cleaning of the machine;
  - SPEED of total extraction of the "dough scrapers" which allows for thorough daily cleaning and very simple replacement of the same;
  - Absolute operator **SAFETY** thanks to a patented solution that allows the introduction of the dough up to a thickness of 40 mm. This patented system.

# PROFESSIONAL PASTA SHEETER with SMOOTH STAINLESS STEEL ROLLERS mm 320, mod.3200/LM32

Dough sheeter with 1 pair of smooth stainless steel rollers 320 mm long, double mouth for inserting dough, prepared for application of PUFF CUTTER TOOLS, V.230/1, Kw.0,37, Weight 43 Kg, dim.mm.550x303x466h