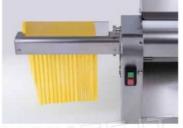

# PROFESSIONAL PASTA SHEETER with SMOOTH STAINLESS STEEL ROLLERS mm 320, mod.3200/LM32

Dough sheeter with 1 pair of smooth stainless steel rollers 320 mm long, double mouth for inserting dough, prepared for application of PUFF CUTTER TOOLS, V.230/1, Kw.0,37, Weight 43 Kg, dim.mm.550x303x466h

# PROFESSIONAL PASTA SHEETER with ROUGH STAINLESS STEEL ROLLERS mm 320, mod.3200/LM32

Dough sheeter with 1 pair of rough stainless steel rollers 320 mm long, double mouth for inserting dough, prepared for application of PUFF CUTTER TOOLS, V.230/1, Kw.0,37, Weight 43 Kg, dim.mm.550x303x466h