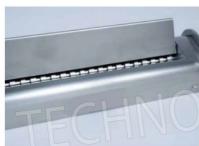

#### Accessories/Options:

- SHEET CUTTER CUTTING WIDTH 2 MM. TAGLIOLINI
- SHEET CUTTER CUTTING WIDTH 4 MM. TRINETTE
- $\circ~$  Sheet cutter cutting width 6.5 mm. Fettuccine
- $\circ~$  Sheet cutter cutting width 12 mm. Lasagnette

#### IG-TSIGF02

**LEAF CUTTER, CUT WIDTH 2 MM. - TAGLIOLINI**Pasta cutter tool with 2 mm cutting width - TAGLIOLINI

€ 310,28

VAT escluded
Shipping to be calculed

**Delivery** from 4 to 9 days

# LEAF CUTTER WIDTH CUT 4 MM. - TRENETTE

Pasta cutter tool with 4 mm cutting width - TRENETTE

€ 310,28

VAT escluded
Shipping to be calculed

**Delivery** from 4 to 9 days

# LEAF CUTTER CUT WIDTH 6.5 MM. - FETTUCCINE

Pasta cutter tool with 6.5 mm cutting width - FETTUCCINE

## LEAF CUTTER, CUT WIDTH 12 MM. - LASAGNETTE

Pasta cutter tool with cutting width 12 mm - LASAGNETTE

€ 310,28

VAT escluded
Shipping to be calculed

**Delivery** from 4 to 9 days

Sistema rapido di aggancio e sgancio accessori tagliasfoglia