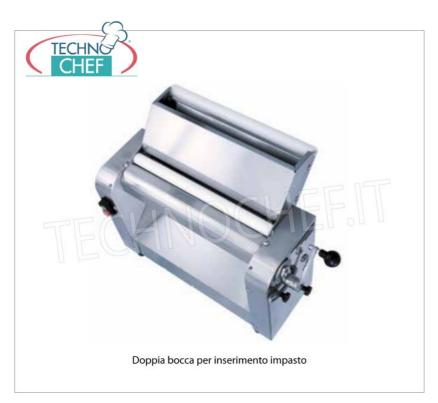

#### PROFESSIONAL DESCRIPTION

Professional COUNTER SHEETER with 320 mm SMOOTH or ROUGH STAINLESS STEEL ROLLERS and DOUBLE MOUTH for DOUGH INSERTION:

- Built entirely in 18/10 stainless steel, it is ideal for fresh pasta laboratories, restaurants, pizzerias and pastry shops, it allows the creation of sheets for fresh pasta, pastry shops and pizzerias;
- It has a pair of solid polished stainless steel rollers for uniform rolling even with very thin thicknesses;
- Equipped with standard sheet cutter attachment;
- $\circ\,$  The strong points of this innovative machine are the following :
  - **COMPACT** for minimal space on the workbench;
  - Roller diameter 60 mm;
  - $\ensuremath{\textbf{ROBUSTNESS}}$  and mechanical precision all MADE IN ITALY;
  - Electrical **SIMPLICITY** for maximum reliability;
  - SIMPLE disassembly of the dough introduction chute and drive rollers for convenient and effective cleaning of the machine;
  - SPEED of total extraction of the "dough scrapers" which allows for thorough daily cleaning and very simple replacement of the same;
  - Absolute operator **SAFETY** thanks to a patented solution that allows the introduction of the dough up to a thickness of 40 mm. This patented system.

# PROFESSIONAL PASTA SHEETER with SMOOTH STAINLESS STEEL ROLLERS mm 320, mod.3200/LM32

Dough sheeter with 1 pair of smooth stainless steel rollers 320 mm long, double mouth for inserting dough, prepared for application of PUFF CUTTER TOOLS, V.230/1, Kw.0,37, Weight 43 Kg, dim.mm.550x303x466h

# PROFESSIONAL PASTA SHEETER with ROUGH STAINLESS STEEL ROLLERS mm 320, mod.3200/LM32

Dough sheeter with 1 pair of rough stainless steel rollers 320 mm long, double mouth for inserting dough, prepared for application of PUFF CUTTER TOOLS, V.230/1, Kw.0,37, Weight 43 Kg, dim.mm.550x303x466h