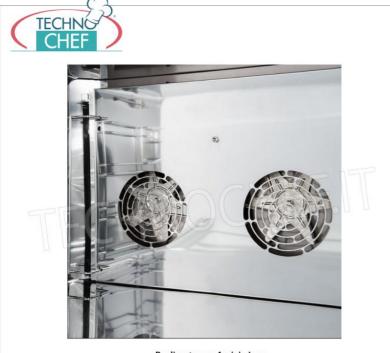

- Made with Stainless Steel : internal chamber and racks, covers and visible components, fan and fan casing;
- Stainless steel cooking chamber with rounded corners, dim.mm 464x420x370h ;
- Capacity 4 trays or grids of 435x350 mm or 433x322 mm (not included), 84 mm pitch;
- Tempered glass with low emissivity inside ;
- Handle with safety opening system ;
- Interlocking gasket fixing system;
- Double motor and double fan;
- Global diffusion internal ventilation system;
- Cold door with double glass , removable to maximize cleaning operations;
- Door easily removable for maintenance;
- Door opening with fans deactivated ;
- Folding door (standard);
- High resistance zips ;
- Mechanical control panel;
- Quick and precise;
- LED warning lights ;
- Internal lighting ;
- Possibility to set cooking chamber temperature and cooking times;
- Robust and easy to maintain;
- Reliable according to IPX3 protection standards
- Feet with anti-slip;
- $\circ~$  Total electric power: 3.15 kW / 1.7 kW Grill.