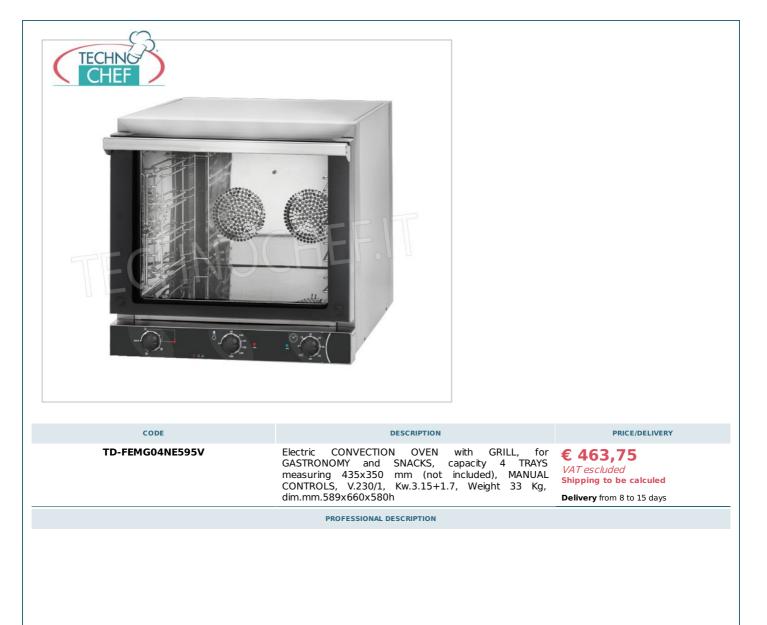

Services and Technologies for professional catering since 1973

ELECTRIC CONVECTION OVEN Ventilated with GRILL, for GASTRONOMY and SNACK, NERONE EKO MECHANICAL line, version with MANUAL CONTROLS , capacity 4 TRAYS 435x350 mm :

- Made with Stainless Steel : internal chamber and racks, covers and visible components, fan and fan casing;
- Stainless steel cooking chamber with rounded corners, dim.mm 464x420x370h ;
- Capacity 4 trays or grids of 435x350 mm or 433x322 mm (not included), 84 mm pitch;
- Tempered glass with low emissivity inside ;
- Handle with safety opening system ;
- Interlocking gasket fixing system;
- Double motor and double fan;
- Global diffusion internal ventilation system;
- Cold door with double glass , removable to maximize cleaning operations;
- Door easily removable for maintenance;
- Door opening with fans deactivated ;
- Folding door (standard);
- High resistance zips ;
- Mechanical control panel;
- Quick and precise;
- LED warning lights ;
- Internal lighting ;
- Possibility to set cooking chamber temperature and cooking times;
- Robust and easy to maintain;
- Reliable according to IPX3 protection standards
- Feet with anti-slip;
- $\circ~$  Total electric power: 3.15 kW / 1.7 kW Grill.

## CE MARK MADE IN ITALY

|                   | TECHNIC                                             | AL CARD                                                                                                                                   |                                                                                  |  |
|-------------------|-----------------------------------------------------|-------------------------------------------------------------------------------------------------------------------------------------------|----------------------------------------------------------------------------------|--|
| power supply      |                                                     | Monofase                                                                                                                                  |                                                                                  |  |
|                   | Volts                                               | V 230/1                                                                                                                                   |                                                                                  |  |
|                   | frequency (Hz)                                      | 50                                                                                                                                        |                                                                                  |  |
|                   | motor power capacity (Kw)                           | 3,15                                                                                                                                      |                                                                                  |  |
|                   | net weight (Kg)                                     | 33                                                                                                                                        |                                                                                  |  |
| gross weight (Kg) |                                                     | 39                                                                                                                                        |                                                                                  |  |
|                   | breadth (mm)                                        | 589                                                                                                                                       |                                                                                  |  |
|                   | depth (mm)                                          | 660                                                                                                                                       |                                                                                  |  |
|                   | height (mm)                                         | 580                                                                                                                                       |                                                                                  |  |
|                   | TECHNIC                                             | AL CARD                                                                                                                                   |                                                                                  |  |
| CODE/PICTURES     |                                                     | DESCRIPTION                                                                                                                               | PRICE/DELIVERY                                                                   |  |
|                   | <b>Chromed grill for N</b><br>Chromed grille, 435x: | € 23,00<br>VAT escluded<br>Shipping to be c<br>Delivery from 4 to<br>Chromed grill for Nerone Oven Mod. 595<br>Chromed grille, 435x350 mm |                                                                                  |  |
| TD-KITPIETRANE595 | <b>Refractory stone p</b><br>Refractory stone plat  | <b>plate for Nerone Mod.595 oven</b><br>e, dim.mm.435x350x15h                                                                             | € 180,24<br>VAT escluded<br>Shipping to be calculed<br>Delivery from 4 to 9 days |  |