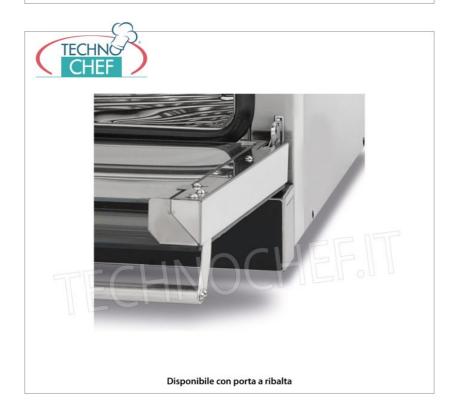

- Made with Stainless Steel : internal chamber and racks, covers and visible components, fan and fan casing;
- Stainless steel cooking chamber with rounded corners, dim.mm 464x420x370h ;
- Capacity 4 trays or grids of 435x350 mm or 433x322 mm (not included), 84 mm pitch;
- Tempered glass with low emissivity inside ;
- Handle with safety opening system ;
- Interlocking gasket fixing system;
- Double motor and double fan;
- Global diffusion internal ventilation system;
- Cold door with double glass , removable to maximize cleaning operations;
- Door easily removable for maintenance;
- Door opening with fans deactivated ;
- Folding door (standard);
- High resistance zips ;
- Mechanical control panel;
- Quick and precise;
- LED warning lights ;
- Internal lighting ;
- Possibility to set cooking chamber temperature and cooking times;
- Robust and easy to maintain;
- Reliable according to IPX3 protection standards
- Feet with anti-slip;
- $\circ~$  Total electric power: 3.15 kW / 1.7 kW Grill.