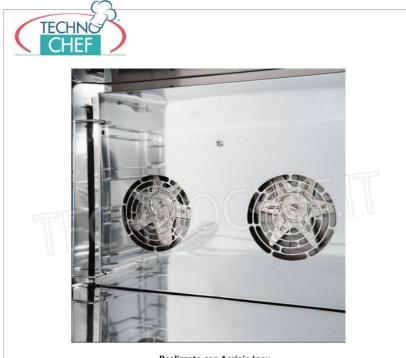

- Made with Stainless Steel : internal chamber and racks, covers and visible components, fan and fan casing;
- Stainless steel cooking chamber with rounded corners, dim.mm 650x460x350h ;
- Capacity 3 600x400 mm trays (not included), 105 mm pitch;
- Tempered glass with low emissivity inside ;
- Handle with safety opening system ;
- Interlocking gasket fixing system;
- double motor and double fan ;
- global diffusion internal ventilation system ;
- Cold door with double glass , removable to maximize cleaning operations;
- Door easily removable for maintenance;
- Door opening with fans deactivated ;
- Flap door;
- High resistance zips ;
- Mechanical control panel ;
- Quick and precise;
- LED warning lights;
- Internal lighting ;

Realizzato con Acciaio Inox