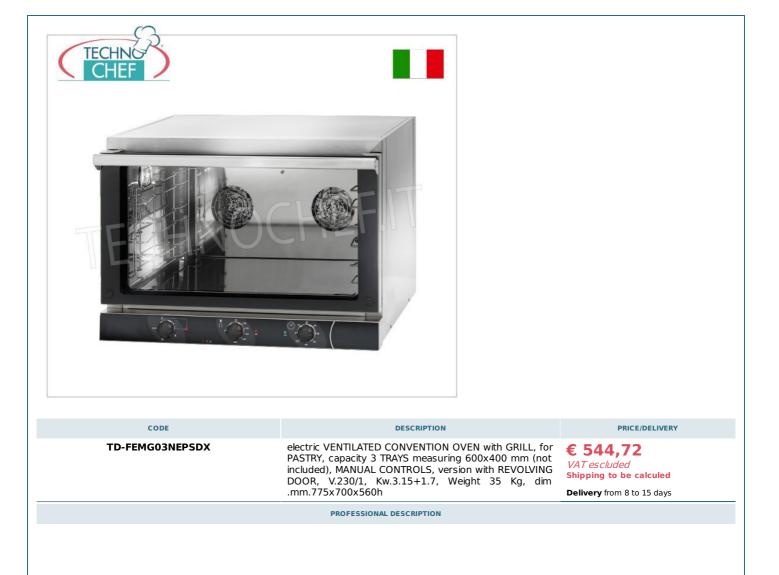

Services and Technologies for professional catering since 1973

VENTILATED ELECTRIC CONVECTION OVEN with GRILL, for PASTRY, NERONE EKO MECHANICAL line, MANUAL CONTROLS, capacity 3 600x400 mm trays, version with REVOLVING DOOR :

- Made with Stainless Steel : internal chamber and racks, covers and visible components, fan and fan casing;
- Stainless steel cooking chamber with rounded corners, dim.mm 650x460x350h ;
- Capacity 3 600x400 mm trays (not included), 105 mm pitch;
- Tempered glass with low emissivity inside ;
- Handle with safety opening system ;
- Interlocking gasket fixing system;
- double motor and double fan ;
- global diffusion internal ventilation system ;
- Cold door with double glass , removable to maximize cleaning operations;
- Door easily removable for maintenance;
- Door opening with fans deactivated ;
- Flap door;
- High resistance zips ;
- Mechanical control panel ;
- Quick and precise;
- LED warning lights;
- Internal lighting ;

## • Possibility to set cooking chamber temperature and cooking times ;

- Robust and easy to maintain;
- Reliable according to IPX3 protection standards
- Feet with anti-slip;
- Total electric power: 3.15 kW / 1.7 kW Grill.

## CE mark Made in Italy

| TECHNIC                   | CAL CARD                                                                                                                        |                                                                                 |
|---------------------------|---------------------------------------------------------------------------------------------------------------------------------|---------------------------------------------------------------------------------|
| power supply              | Monofase                                                                                                                        |                                                                                 |
| Volts                     | V 230/1                                                                                                                         |                                                                                 |
| frequency (Hz)            | 50                                                                                                                              |                                                                                 |
| motor power capacity (Kw) | 3,15                                                                                                                            |                                                                                 |
| net weight (Kg)           | 35                                                                                                                              |                                                                                 |
| gross weight (Kg)         | 43                                                                                                                              |                                                                                 |
| breadth (mm)              | 775                                                                                                                             |                                                                                 |
| depth (mm)                | 700                                                                                                                             |                                                                                 |
| height (mm)               | 560                                                                                                                             |                                                                                 |
| TECHNICAL CARD            |                                                                                                                                 |                                                                                 |
| CODE/PICTURES             | DESCRIPTION                                                                                                                     | PRICE/DELIVERY                                                                  |
| TD-FOGRGPS                | € 41,39<br><i>VAT escluded</i><br>Shipping to be calculed<br>Delivery from 4 to 9 days<br>Chromed grill for pastry (mm 600x400) |                                                                                 |
| TD-FOTGLPAS               | <b>Fray</b><br>astry (mm 600x400)                                                                                               | € 53,28<br>VAT escluded<br>Shipping to be calculed<br>Delivery from 4 to 9 days |