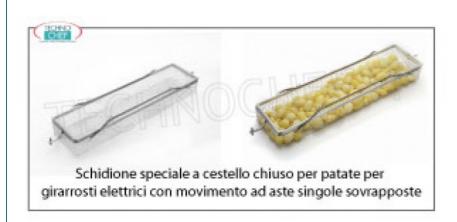

Services and Technologies for professional catering since 1973

CODE DESCRIPTION PRICE/DELIVERY

CB14080110

Special skewer with CLOSED BASKET for potatoes, for Rotisserie Mod. E-30P-S5, USEFUL size cm. 89x14.5x6h