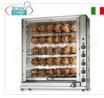

## **TECHNICAL CARD**

CODE/PICTURES DESCRIPTION PRICE/DELIVERY

CB-E-30P-S5

ELECTRIC ROTISSERIE with 5 independent overlapping Schidione rods for 30 CHICKENS ELECTRIC ROTISSERIE with 5 single independent superimposed RODS for 30 CHICKENS, possibility of PARTIAL LOADING, closed with 2 glass doors, weight 113 kg, V. 400/3+N, kw 15, dimensions 116x45x125h