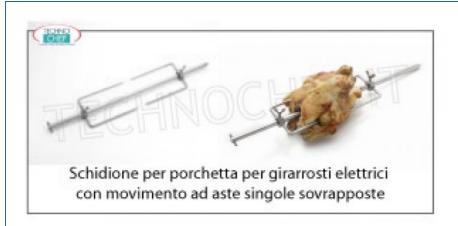

Services and Technologies for professional catering since 1973

CODE DESCRIPTION PRICE/DELIVERY

CB14080138

Skewer for Porchetta suitable for Rotisserie Mod. E-30P-S5, Useful Cooking Size cm 89.5

€ 136,54

Shipping to be calculed