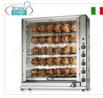

## **TECHNICAL CARD**

CODE/PICTURES DESCRIPTION PRICE/DELIVERY

CB-E-30P-S5

ELECTRIC ROTISSERIE with 5 independent overlapping Schidione rods for 30 CHICKENS ELECTRIC ROTISSERIE with 5 single independent superimposed RODS for 30 CHICKENS, possibility of PARTIAL LOADING, closed with 2 glass doors, weight 113 kg, V. 400/3+N, kw 15, dimensions 116x45x125h