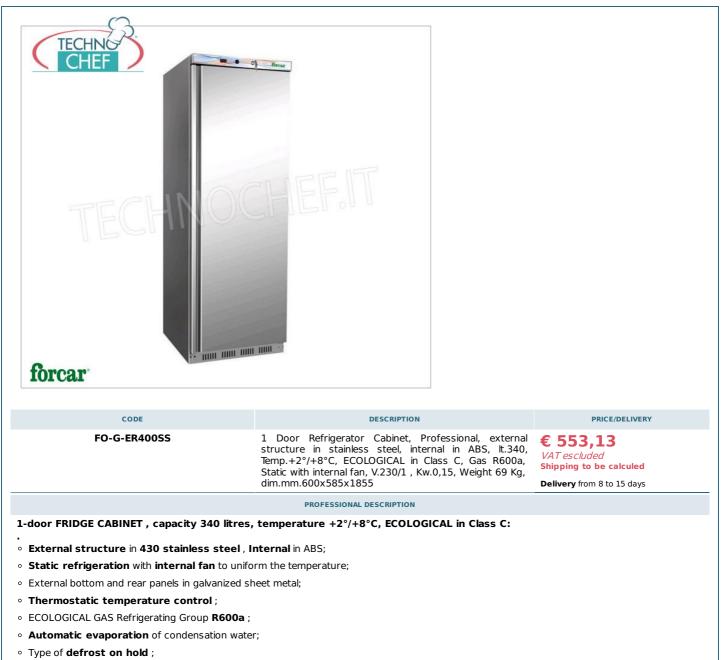

Services and Technologies for professional catering since 1973

- Maximum ambient temperature : +32°C;
- Maximum ambient humidity : 55%HR;
- Insulation thickness 45 mm;
- Possibility of door reversal ;
- Lock with Key;
- Internal dimensions : 510x485x1620h.

## Supplied :

- n.3 grids 500x415 mm
- n.1 grid 500x211 mm

## **Options/Accessories** :

- small plasticized grill measuring 511x211 mm Code FO-GRP200
- large plasticized grid measuring 500x415 mm Code FO-GRP400

CE mark Made in ASIA

|                           |                                                                                                                  | AL CARD                                    |                                                                                 |
|---------------------------|------------------------------------------------------------------------------------------------------------------|--------------------------------------------|---------------------------------------------------------------------------------|
| power supply              |                                                                                                                  | Monofase                                   |                                                                                 |
|                           |                                                                                                                  | V 230/1                                    |                                                                                 |
| frequency (Hz)            |                                                                                                                  | 50                                         |                                                                                 |
| motor power capacity (Kw) |                                                                                                                  | 0,15                                       |                                                                                 |
| net weight (Kg)           |                                                                                                                  | 69                                         |                                                                                 |
| gross weight (Kg)         |                                                                                                                  | 81                                         |                                                                                 |
|                           | breadth (mm)                                                                                                     | 600                                        |                                                                                 |
|                           | depth (mm)                                                                                                       | 585                                        |                                                                                 |
| height (mm) 1855          |                                                                                                                  |                                            |                                                                                 |
|                           | TECHNIC                                                                                                          | AL CARD                                    |                                                                                 |
| CODE/PICTURES             |                                                                                                                  | DESCRIPTION                                | PRICE/DELIVERY                                                                  |
| FO-GRP200                 | FORCAR - Optional<br>Cabinets Range<br>Small plasticized grid                                                    | for Semi-professional Fridge<br>mm.500x211 | € 8,03<br>VAT escluded<br>Shipping to be calculed<br>Delivery from 4 to 9 days  |
| FO-GRP400                 | FORCAR - Optional for Refrigerated Cabinets<br>Range SEMI-PROFESSIONAL Line<br>Large plasticized grid mm.500x415 |                                            | € 10,71<br>VAT escluded<br>Shipping to be calculed<br>Delivery from 4 to 9 days |