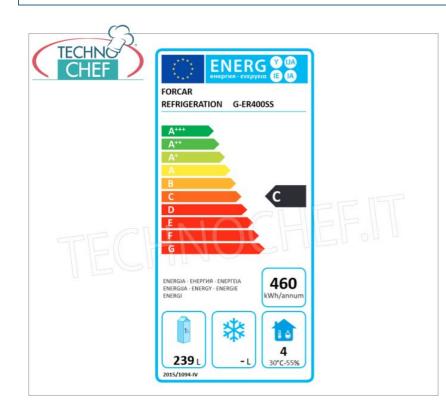

## **Options/Accessories** :

- small plasticized grill measuring 511x211 mm Code FO-GRP200
- large plasticized grid measuring 500x415 mm Code FO-GRP400

CE mark Made in ASIA

|                           |                                                                                                                  | AL CARD                                    |                                                                                 |
|---------------------------|------------------------------------------------------------------------------------------------------------------|--------------------------------------------|---------------------------------------------------------------------------------|
| power supply              |                                                                                                                  | Monofase                                   |                                                                                 |
|                           |                                                                                                                  | V 230/1                                    |                                                                                 |
| frequency (Hz)            |                                                                                                                  | 50                                         |                                                                                 |
| motor power capacity (Kw) |                                                                                                                  | 0,15                                       |                                                                                 |
| net weight (Kg)           |                                                                                                                  | 69                                         |                                                                                 |
| gross weight (Kg)         |                                                                                                                  | 81                                         |                                                                                 |
|                           | breadth (mm)                                                                                                     | 600                                        |                                                                                 |
|                           | depth (mm)                                                                                                       | 585                                        |                                                                                 |
| height (mm) 1855          |                                                                                                                  |                                            |                                                                                 |
|                           | TECHNIC                                                                                                          | AL CARD                                    |                                                                                 |
| CODE/PICTURES             |                                                                                                                  | DESCRIPTION                                | PRICE/DELIVERY                                                                  |
| FO-GRP200                 | FORCAR - Optional<br>Cabinets Range<br>Small plasticized grid                                                    | for Semi-professional Fridge<br>mm.500x211 | € 8,03<br>VAT escluded<br>Shipping to be calculed<br>Delivery from 4 to 9 days  |
| FO-GRP400                 | FORCAR - Optional for Refrigerated Cabinets<br>Range SEMI-PROFESSIONAL Line<br>Large plasticized grid mm.500x415 |                                            | € 10,71<br>VAT escluded<br>Shipping to be calculed<br>Delivery from 4 to 9 days |