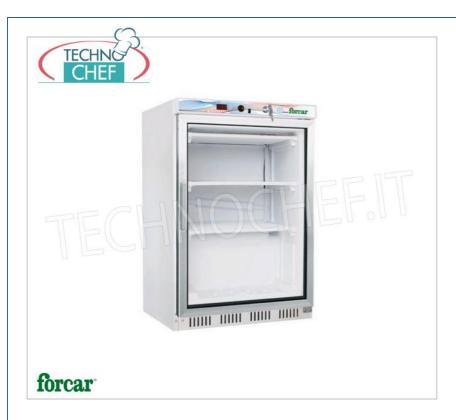

## PROFESSIONAL DESCRIPTION

# FREEZER-FREEZER CABINET 1 GLASS DOOR, capacity 130 litres, temperature -18° ~ -22°C, ECO Line, Class D:

- External structure in white epoxy painted sheet metal, Internal in ABS;
- $\circ\,$  Static refrigeration with fixed grated evaporators;
- External bottom and rear panels in galvanized sheet metal;
- $\circ \ \ \textbf{Thermostatic temperature control} \ ;$
- ECOLOGICAL Refrigerating Group with R290 gas;
- Energy Class D;
- Manual defrost;
- Maximum ambient temperature : +32°C;
- Maximum ambient humidity: 55%HR;
- Insulation thickness 40 mm;
- Equipped with internal LED light;
- Lock with key as standard;
- Internal dimensions : 480x440x620h.

### Supplied:

• n.2 fixed shelves mm. 480x440x160.