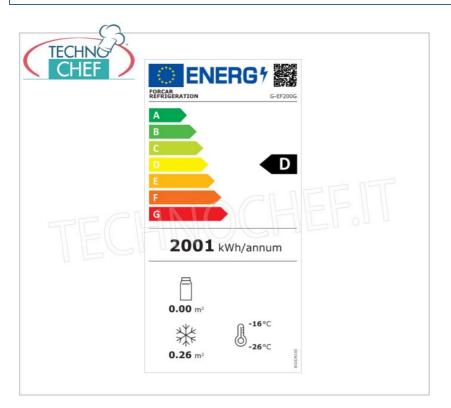

Services and Technologies for professional catering since 1973

| CODE        | DESCRIPTION                                                                                                                                                                                                                                           | PRICE/DELIVERY                                                              |
|-------------|-------------------------------------------------------------------------------------------------------------------------------------------------------------------------------------------------------------------------------------------------------|-----------------------------------------------------------------------------|
| FO-G-EF200G | Freezer-Freezer Cabinet 1 glass door, STATIC with FIXED EVAPORATING GRILLED SHELVES, ECO Line, external structure in sheet metal, internal in ABS, 130 litres, Temp18°/-22°C, Gas R290, Class D, V. 230/1, Kw.0.27, Weight 45 Kg, dim.mm.600x600x855h | € 614,31  VAT escluded  Shipping to be calculed  Delivery from 8 to 15 days |

# FREEZER-FREEZER CABINET 1 GLASS DOOR, capacity 130 litres, temperature -18° ~ -22°C, ECO Line, Class D:

- External structure in white epoxy painted sheet metal, Internal in ABS;
- $\circ\,$  Static refrigeration with fixed grated evaporators;
- External bottom and rear panels in galvanized sheet metal;
- $\circ \ \ \textbf{Thermostatic temperature control} \ ;$
- ECOLOGICAL Refrigerating Group with R290 gas;
- Energy Class D;
- Manual defrost;
- Maximum ambient temperature : +32°C;
- Maximum ambient humidity: 55%HR;
- Insulation thickness 40 mm;
- Equipped with internal LED light;
- Lock with key as standard;
- Internal dimensions : 480x440x620h.