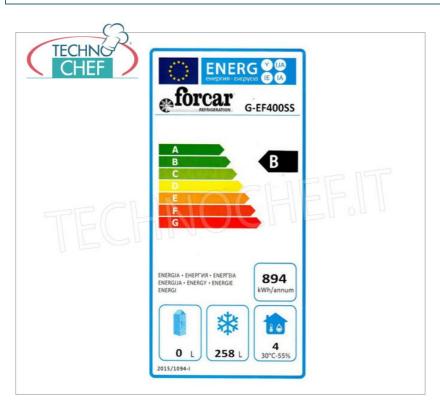

Services and Technologies for professional catering since 1973

| CODE         | DESCRIPTION                                                                                                                                                                                     | PRICE/DELIVERY                                                              |
|--------------|-------------------------------------------------------------------------------------------------------------------------------------------------------------------------------------------------|-----------------------------------------------------------------------------|
| FO-G-EF400SS | Freezer-Freezer Cabinet, STATIC with FIXED EVAPORATING TOPS1, Door, Professional, lt.340, Temp18°/-22°C, ECOLOGICAL in CLASS B, GAS R600a, V.230/1, Kw.0,185, Weight 74 Kg, dim.mm.600x585x1855 | € 647,45  VAT escluded  Shipping to be calculed  Delivery from 8 to 15 days |

## FREEZER-FREEZER CABINET 1 door, capacity 340 litres, temperature -18°/-22°C, ECOLOGICAL in CLASS B:

- External structure in 430 stainless steel , internal in ABS;
- Static refrigeration with evaporators with fixed grilled floors;
- External back and bottom panels in galvanized sheet metal;
- Thermostatic temperature control;
- ECOLOGICAL Refrigerant Group with **R600A gas**;
- Manual Defrost;
- Maximum ambient temperature : +32°C;
- Maximum ambient humidity: 55%HR;
- Door inversion possibility;
- Insulation thickness 60 mm;
- Standard lock with key;
- $\circ \ \ \textbf{Internal dimensions}: 510x485x1620h.$