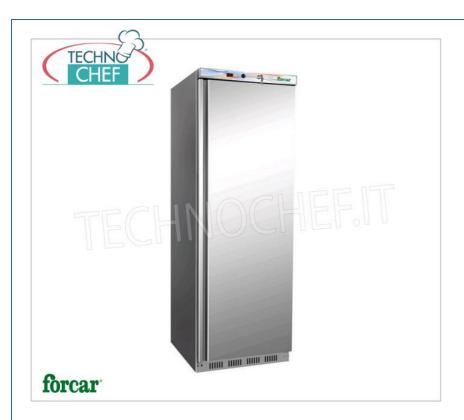

## FREEZER-FREEZER CABINET 1 door, capacity 340 litres, temperature -18°/-22°C, ECOLOGICAL in CLASS B:

- External structure in 430 stainless steel , internal in ABS;
- Static refrigeration with evaporators with fixed grilled floors;
- External back and bottom panels in galvanized sheet metal;
- Thermostatic temperature control;
- ECOLOGICAL Refrigerant Group with **R600A gas**;
- Manual Defrost;
- Maximum ambient temperature : +32°C;
- Maximum ambient humidity: 55%HR;
- Door inversion possibility;
- Insulation thickness 60 mm;
- Standard lock with key;
- $\circ \ \ \textbf{Internal dimensions}: 510x485x1620h.$

### Included :

• n.6 fixed EVAPORATING GRILLED shelves mm 480x440x160h.