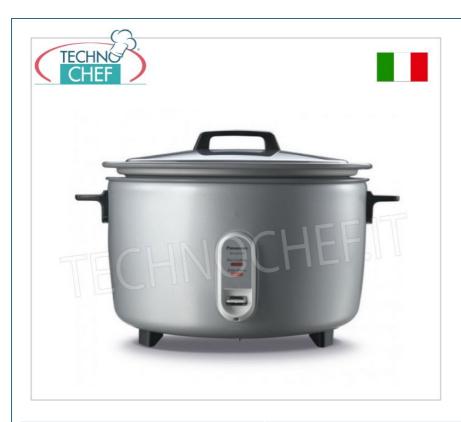

## STAINLESS STEEL RICE COOKER for approximately 40 PORTIONS, 7.2 liter capacity:

• stainless steel structure ;

SI-5

- removable internal casing;
- handy, compact and robust;
- capacity 7.2 liters;
- suitable for **40 portions**;
- o practical, fast and versatile;
- $\circ\,$  designed for the rapid cooking of large quantities of rice ;
- conventional bottom heating with thermo-diffusion system;
- $\circ~$  equipped with the 'WARM' function which allows you to keep the cooked product warm;
- The lid can be easily opened and they are practical to handle thanks to their shape.
- $\circ~$  easy and quick to clean, very simple to use.