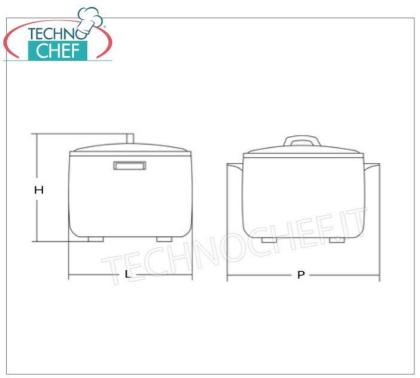

## CE MARK MADE IN ITALY

| TECHNICAL CARD |  |  |
|----------------|--|--|
| Monofase       |  |  |
| V 230/1        |  |  |
| 50             |  |  |
| 2,5            |  |  |
| 11,3           |  |  |
| 558            |  |  |
| 466            |  |  |
|                |  |  |