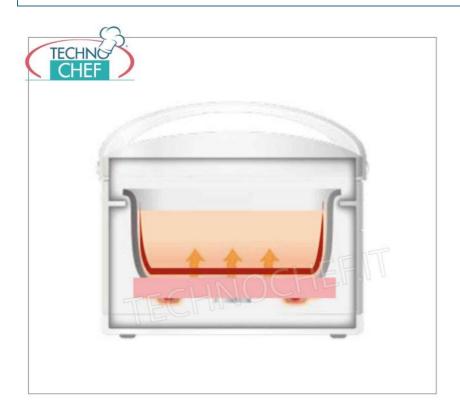

## STAINLESS STEEL RICE COOKER for approximately 40 PORTIONS, 7.2 liter capacity:

• stainless steel structure ;

SI-5

- removable internal casing;
- handy, compact and robust;
- capacity 7.2 liters;
- suitable for **40 portions**;
- o practical, fast and versatile;
- $\circ\,$  designed for the rapid cooking of large quantities of rice ;
- conventional bottom heating with thermo-diffusion system;
- $\circ~$  equipped with the 'WARM' function which allows you to keep the cooked product warm;
- The lid can be easily opened and they are practical to handle thanks to their shape.
- $\circ~$  easy and quick to clean, very simple to use.