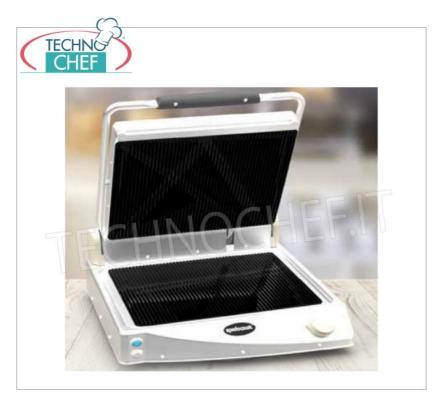

Services and Technologies for professional catering since 1973

| CODE          | DESCRIPTION                                                                                                                                                                                             | PRICE/DELIVERY                                                               |
|---------------|---------------------------------------------------------------------------------------------------------------------------------------------------------------------------------------------------------|------------------------------------------------------------------------------|
| SPC-SP015PR-B | COOKING PLATE in black GLASS CERAMIC table,<br>SPIDOGLASS Line, with lower and upper RIGATO top,<br>MANUAL CONTROLS, Max temperature 400 ° C, V.230 /<br>1, Kw.2,8, Weight 14,9 Kg, dim.mm.481x457x182h | € 1.127,32  VAT escluded  Shipping to be calculed  Delivery from 4 to 9 days |

## PROFESSIONAL DESCRIPTION

COOKING PLATE in BLACK GLASS CERAMIC table, SPIDOGLASS Line, with TOP and LOWER RIBBED HOB, version with MANUAL CONTROLS:

- Structure in pressed AISI 304 stainless steel;
- Black striped glass ceramic hobs;
- $\circ$  Cooking surface 300x400 mm;
- Manual commands;
- $\circ\,$  Max temperature 400  $^\circ$  C for cooking raw foods such as meat, fish, vegetables, eggs, etc ..;
- $\bullet \ \ \textbf{Fast and effective cleaning in just 10 minutes} \ thanks \ to \ the \ use \ of \ glass \ ceramic \ and \ a \ special \ detergent;$
- $\circ\,$  Preheating times reduced by 60% thanks to the infrared heating system;
- $\circ \ \ \textbf{Energy consumption reduced by 60\%} \ \ \textbf{thanks to the sophisticated thermal insulation system that reduces unnecessary heat loss;}$
- Strong but light , weight reduced by 30% thanks to the materials used;
- Exceptional results in grilling all types of meat and vegetables .