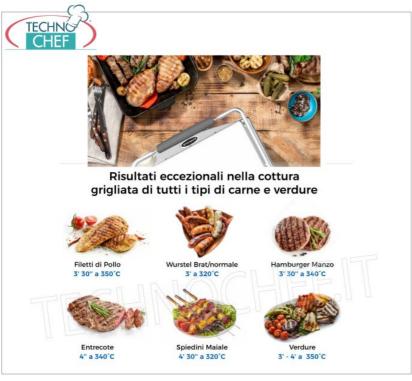

## PROFESSIONAL DESCRIPTION

COOKING PLATE in BLACK GLASS CERAMIC table, SPIDOGLASS Line, with TOP and LOWER RIBBED HOB, version with MANUAL CONTROLS:

- Structure in pressed AISI 304 stainless steel;
- Black striped glass ceramic hobs;
- $\circ$  Cooking surface 300x400 mm;
- Manual commands;
- $\circ\,$  Max temperature 400  $^\circ$  C for cooking raw foods such as meat, fish, vegetables, eggs, etc ..;
- $\bullet \ \ \textbf{Fast and effective cleaning in just 10 minutes} \ thanks \ to \ the \ use \ of \ glass \ ceramic \ and \ a \ special \ detergent;$
- $\circ\,$  Preheating times reduced by 60% thanks to the infrared heating system;
- $\circ \ \ \textbf{Energy consumption reduced by 60\%} \ \ \textbf{thanks to the sophisticated thermal insulation system that reduces unnecessary heat loss;}$
- Strong but light , weight reduced by 30% thanks to the materials used;
- Exceptional results in grilling all types of meat and vegetables .