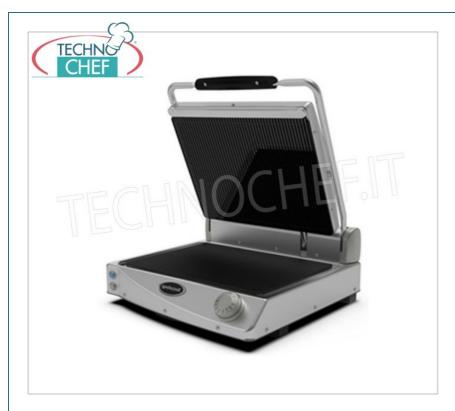

Services and Technologies for professional catering since 1973

| CODE          | DESCRIPTION                                                                                                                                                                                             | PRICE/DELIVERY                                                               |
|---------------|---------------------------------------------------------------------------------------------------------------------------------------------------------------------------------------------------------|------------------------------------------------------------------------------|
| SPC-SP015PR-B | COOKING PLATE in black GLASS CERAMIC table,<br>SPIDOGLASS Line, with lower and upper RIGATO top,<br>MANUAL CONTROLS, Max temperature 400 ° C, V.230 /<br>1, Kw.2,8, Weight 14,9 Kg, dim.mm.481x457x182h | € 1.127,32  VAT escluded  Shipping to be calculed  Delivery from 4 to 9 days |

## PROFESSIONAL DESCRIPTION

COOKING PLATE in BLACK GLASS CERAMIC table, SPIDOGLASS Line, with TOP and LOWER RIBBED HOB, version with MANUAL CONTROLS:

- Structure in pressed AISI 304 stainless steel;
- Black striped glass ceramic hobs;
- $\circ$  Cooking surface 300x400 mm;
- Manual commands;
- $\circ\,$  Max temperature 400  $^\circ$  C for cooking raw foods such as meat, fish, vegetables, eggs, etc ..;
- $\bullet \ \ \textbf{Fast and effective cleaning in just 10 minutes} \ thanks \ to \ the \ use \ of \ glass \ ceramic \ and \ a \ special \ detergent;$
- $\circ\,$  Preheating times reduced by 60% thanks to the infrared heating system;
- $\circ \ \ \textbf{Energy consumption reduced by 60\%} \ \ \textbf{thanks to the sophisticated thermal insulation system that reduces unnecessary heat loss;}$
- Strong but light , weight reduced by 30% thanks to the materials used;
- Exceptional results in grilling all types of meat and vegetables .