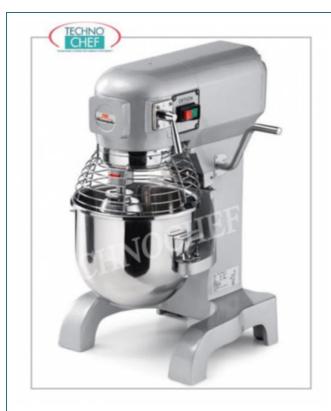

Services and Technologies for professional catering since 1973

| CODE        | DESCRIPTION                                                                                                                    | PRICE/DELIVERY                                  |
|-------------|--------------------------------------------------------------------------------------------------------------------------------|-------------------------------------------------|
| SIPLUTONE10 | BASIC line professional planetary, stainless steel tank, removable 10 liters, 3 speeds, V 230/1, kW 0.45, dim. mm 400x500x630h | € 809,53  VAT escluded  Shipping to be calculed |
|             |                                                                                                                                | <b>Delivery</b> from 4 to 9 days                |

## PLANETARY MIXER Professional with 10L stainless steel BATH TANK:

- $\circ\,$  structure in painted fusion ,
- o protection of the tub in metal wire,
- $\circ\;$  safety device when opening the guard and lowering the tub,
- $\circ~$  supplied : spatula , hook and whisk ,
- $\,\circ\,$  3 Speed Planetary .. with mechanical gearbox operated with Lever ,
- reduction system with steel gears,
- o ventilated motor.

## **CE** marking

| TECHNICAL CARD            |          |  |
|---------------------------|----------|--|
| power supply              | Monofase |  |
| Volts                     | V 230/1  |  |
| frequency (Hz)            | 50       |  |
| motor power capacity (Kw) | 0,45     |  |
| net weight (Kg)           | 74       |  |
| gross weight (Kg)         | 84       |  |
| breadth (mm)              | 400      |  |
| depth (mm)                | 500      |  |
| height (mm)               | 360      |  |
|                           |          |  |