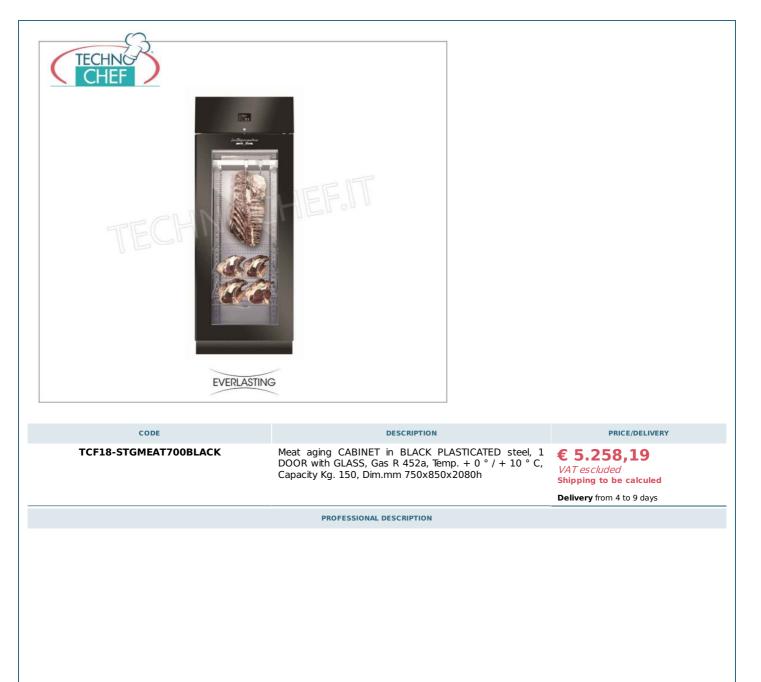

Services and Technologies for professional catering since 1973

MEAT STRAINING CABINET, 1 DOOR WITH STAINLESS STEEL GLASS, TEMPERATURE + 0  $^\circ$  / + 10  $^\circ$  C, CAPACITY Kg. 150, DIM. cm 75x85x208h:

- $\circ~$  External structure in black plasticized steel with glass door ;
- Internal structure in Aisi 304 stainless steel;
- $\circ\;$  Interior with rounded edges and printed bottom;
- $\circ~$  Racks, grids and guides in AISI 304 stainless steel;
- Height- adjustable stainless steel feet (130/200 mm)
- Manual or timed UV-C germicidal lamp;
- Internal lighting with K6500 LED bars;
- Self-closing doors with 105 ° stop with easily replaceable magnetic seals and key lock;
- 0 0
- Operating temperature + 0 ° / + 10 ° C
- Active humidity regulation from 40% to 90%
- 75 mm insulation thickness;
- It does not require connection to the water mains;
- Ventilated refrigeration with cataphoresis treated evaporator;
- ECOLOGICAL GAS refrigerant R452A;
- Automatic evaporation of condensation water with self-regulating electric resistance;
- Automatic defrost with electric resistance;
- 0
- Wi-Fi connection for remote viewing and control;
- USB device for software update;
- MEAT Touch electronic control panel with 4.3 " touch screen display;
- N. 3 preset recipes , programmable up to 4 distinct phases for each recipe;
- 10 fully customizable recipes that can be stored on the instrument;
- Constant visualization of the internal temperature and humidity on the display;
- Clock and calendar (RTC) and Multilingual Menu ;
- 0 0
- Power supply : 230/1/50 Hz
- External dimensions mm . 750x850x2080h
- Weight: Kg. 176
- Capacity Kg. 150

Included : meat hook with 2 hooks + 3 stainless steel grids;