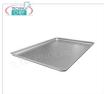

#### Aluminum Tray, 530x650 mm, Tray Printed with **Continuous Flared edge**

ALUMINUM Tray Molded Tray with Continuous Flared edge, GN 2/1, Weight 0,6 kg, dim. cm 53x65x1h

## € 34,48

VAT escluded Shipping to be calculed

**Delivery** from 10 to 18 days