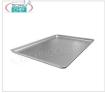

# Aluminum Tray, 400x600 mm, Tray Printed with

Continuous Flared edge
ALUMINUM Tray Molded Tray with Continuous Flared edge, Standard Size, Weight 0,6 kg, dim. cm 40x60x1h € 27,97

VAT escluded Shipping to be calculed