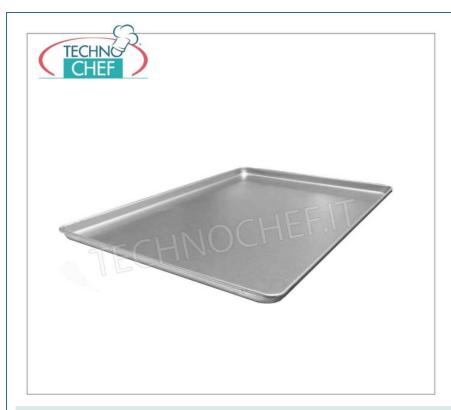

# Aluminum Tray, 325x530 mm, Tray Printed with **Continuous Flared edge**ALUMINUM Tray Molded in Tray with Continuous Flared

edge, GN 1/1, Weight 0,6 kg, dim. 32.5x53x1h cm