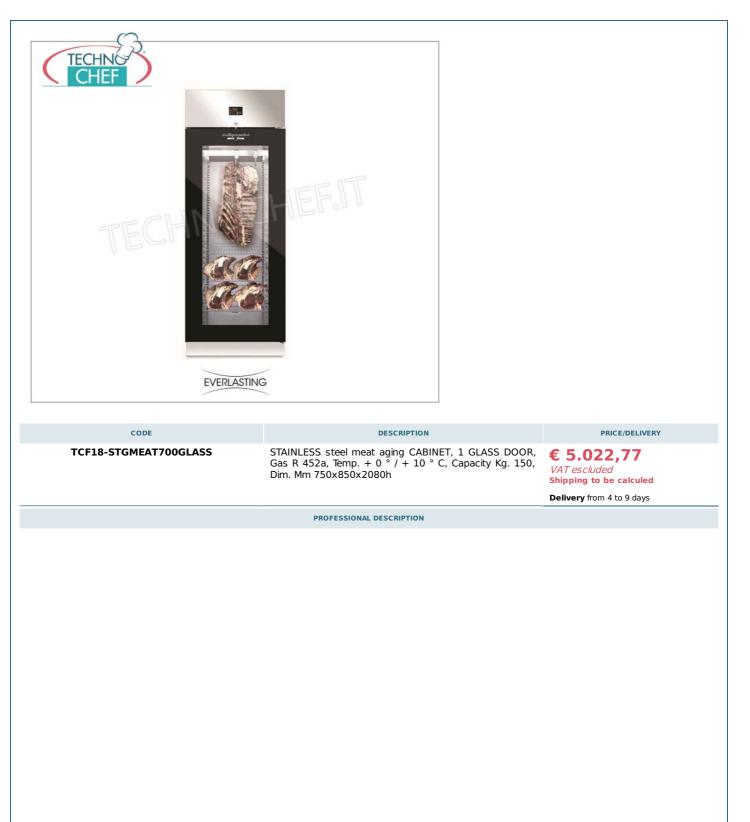

Services and Technologies for professional catering since 1973

| MEAT STRAINING CABINET, 1 | DOOR WITH STAINLESS | STEEL GLASS, 1 | TEMPERATURE + | <b>0</b> °/+ <b>10</b> ° | C, CAPACITY Kg. | 150, DIM. cm |
|---------------------------|---------------------|----------------|---------------|--------------------------|-----------------|--------------|
| 75x85x208h:               |                     |                |               |                          |                 |              |

| 0 | Internal and | external | structure in | AISI | 304 | stainless | steel | with | Scotch | Brite | finishes; |
|---|--------------|----------|--------------|------|-----|-----------|-------|------|--------|-------|-----------|
|---|--------------|----------|--------------|------|-----|-----------|-------|------|--------|-------|-----------|

• Door with Glass ;

- Interior with rounded edges and printed bottom;
- Racks, grids and guides in AISI 304 stainless steel;
- Height- adjustable stainless steel feet (130/200 mm)
- Manual or timed UV-C germicidal lamp;
- Internal lighting with K6500 LED bars;
- $\circ~$  Self-closing doors with 105  $^\circ$  stop with easily replaceable magnetic seals and key lock;
- 0 0

.

- Operating temperature + 0 ° / + 10 ° C
- Active humidity regulation from 40% to 90%
- 75 mm insulation thickness;
- It does not require connection to the water mains;
- $\circ~$  Ventilated refrigeration with cataphoresis treated evaporator;
- ECOLOGICAL GAS refrigerant R452A;
- Automatic evaporation of condensation water with self-regulating electric resistance;
- Automatic defrost with electric resistance;
- 0
- Wi-Fi connection for remote viewing and control;
- USB device for software update;
- MEAT Touch electronic control panel with 4.3 " touch screen display;
- N. 3 preset recipes , programmable up to 4 distinct phases for each recipe;
- 10 fully customizable recipes that can be stored on the instrument;
- Constant visualization of the internal temperature and humidity on the display;
- $\circ~$  Clock and calendar (RTC) and  $\boldsymbol{Multilingual}~\boldsymbol{Menu}$  ;
- 0 0
- Power supply : 230/1/50 Hz
- External dimensions mm . 750x850x2080h
- Weight: Kg. 156
- Capacity Kg. 150

Included : meat hook with 2 hooks + 3 stainless steel grids;