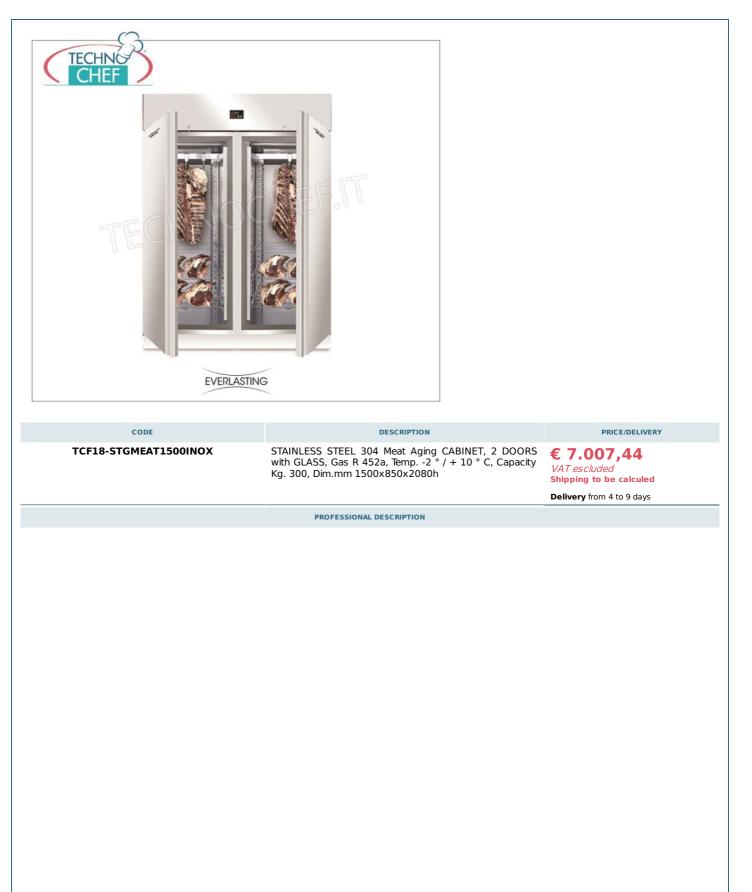

Services and Technologies for professional catering since 1973

MEAT STAINLESS STEEL CABINET, 2 DOORS, IN STAINLESS STEEL, TEMPERATURE -2  $^\circ$  / + 10  $^\circ$  C, CAPACITY Kg. 300, DIM. cm 150x85x208h:

- STEEL structure with 2 DOORS ;
- Internal and external structure in AISI 304 stainless steel with Scotch Brite finishes
- Interior with rounded edges and printed bottom;
- $\circ~$  Racks, grids and guides in AISI 304 stainless steel;
- Height- adjustable stainless steel feet (130/200 mm)
- UV-C germicidal lamp as standard;
- Internal lighting with K6500 LED bars;
- $\circ~$  Self-closing doors with 105  $^\circ$  stop with easily replaceable magnetic seals and key lock;
- 0 0
- $\circ~$  Operating temperature -2  $^\circ$  / + 10  $^\circ$  C
- Active humidity regulation from 40% to 90%
- It does not require connection to the water mains;
- 75 mm insulation thickness;
- Ventilated refrigeration with cataphoresis treated evaporator;
- ECOLOGICAL GAS refrigerant R452A;
- Automatic evaporation of condensation water with self-regulating electric resistance;
- Automatic defrost with electric resistance;
- 0 0
- Wi-Fi connection for remote viewing and control;
- USB device for software update;
- MEAT Touch electronic control panel with 4.3 " touch screen display;
- N. 3 preset recipes , programmable up to 4 distinct phases for each recipe;
- 10 fully customizable recipes that can be stored on the instrument;
- Constant visualization of the internal temperature and humidity on the display;
- Clock and calendar (RTC) and Multilingual Menu ;
- 0
- Power supply : 230/1/50 Hz
- Dimensions mm . 1500x850x2080h
- Weight: Kg. 193
- Capacity Kg. 300
- Standard meat hook with max capacity 80 Kg;

Included : meat hook with 2 hooks + 3 stainless steel grids;