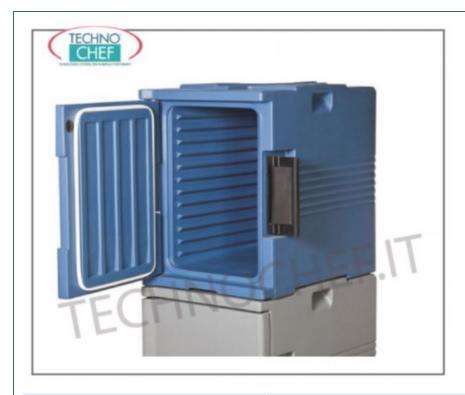

## PROFESSIONAL DESCRIPTION

ISOTHERMAL CONTAINER in polyethylene with front opening , for the transport of food in Gastro-Norm 1/1 or Sub-multiples containers:

- stackable / stackable polyethylene structure suitable to be inserted in the special trolleys;
- Hinged door with silicone seal and nylon closing hooks;
- equipped with 12 PAIRS of PRINTED GUIDES to contain 1/1 Gastro-Norm pans (325x530 mm) with heights equal to: 20 mm, 65 mm, 100 mm and 150 mm;
- $\circ~$  maximum capacity is 6 x 65 mm GN 1/1 containers ;
- Net internal measurements: 335x515xx500h mm Walls with average thickness of 50 mm.
- $\circ \ \ \text{improved temperature performance allows food to be kept hot and cold at the right temperature for longer periods of time} \ ; \\$
- $\circ\;$  suitable for both the dining room and the kitchen;
- $\circ~$  available in colors: black, gray, blue .

## **OPTIONAL / ACCESSORIES:**

wheeled base for isothermal container Cod. KRKRX400-T, black color, dim. mm. 680x540x160.

0

| TECHNICAL CARD |                 |             |                |
|----------------|-----------------|-------------|----------------|
|                | net weight (Kg) | 15          |                |
|                | breadth (mm)    | 465         |                |
|                | depth (mm)      | 610         |                |
|                | height (mm)     | 650         |                |
| TECHNICAL CARD |                 |             |                |
| CODE/PICTURES  |                 | DESCRIPTION | PRICE/DELIVERY |