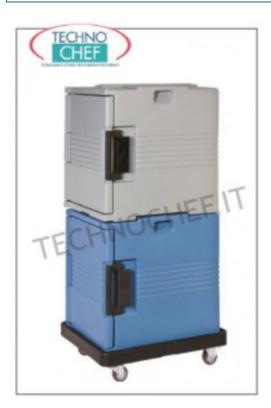

## **OPTIONAL / ACCESSORIES:**

wheeled base for isothermal container Cod. KRKRX400-T, black color, dim. mm. 680x540x160.

0

| TECHNICAL CARD |                 |             |                |
|----------------|-----------------|-------------|----------------|
|                | net weight (Kg) | 15          |                |
|                | breadth (mm)    | 465         |                |
|                | depth (mm)      | 610         |                |
|                | height (mm)     | 650         |                |
| TECHNICAL CARD |                 |             |                |
| CODE/PICTURES  |                 | DESCRIPTION | PRICE/DELIVERY |

KRTCB-600C

**Trolley base for isothermal container**Trolley base for isothermal container Cod. KRKRX400-T, black color, dim. Mm. 680x540x160h

€ 134,92

VAT escluded

Shipping to be calculed

**Delivery** from 4 to 9 days