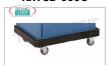

## **OPTIONAL / ACCESSORIES:**

wheeled base for isothermal container Cod. KRKRX400-T, black color, dim. mm. 680x540x160.

0

| TECHNICAL CARD |                 |             |                |
|----------------|-----------------|-------------|----------------|
|                | net weight (Kg) | 15          |                |
|                | breadth (mm)    | 465         |                |
|                | depth (mm)      | 610         |                |
|                | height (mm)     | 650         |                |
| TECHNICAL CARD |                 |             |                |
| CODE/PICTURES  |                 | DESCRIPTION | PRICE/DELIVERY |

KRTCB-600C

**Trolley base for isothermal container**Trolley base for isothermal container Cod. KRKRX400-T, black color, dim. Mm. 680x540x160h

€ 134,92

VAT escluded

Shipping to be calculed

**Delivery** from 4 to 9 days