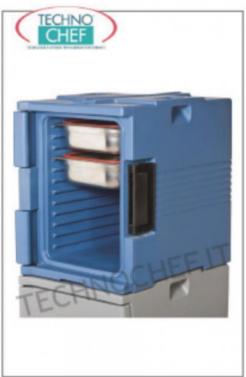

## PROFESSIONAL DESCRIPTION

ISOTHERMAL CONTAINER in polyethylene with front opening , for the transport of food in Gastro-Norm 1/1 or Sub-multiples containers:

- stackable / stackable polyethylene structure suitable to be inserted in the special trolleys;
- Hinged door with silicone seal and nylon closing hooks;
- equipped with 12 PAIRS of PRINTED GUIDES to contain 1/1 Gastro-Norm pans (325x530 mm) with heights equal to: 20 mm, 65 mm, 100 mm and 150 mm;
- $\circ~$  maximum capacity is 6 x 65 mm GN 1/1 containers ;
- Net internal measurements: 335x515xx500h mm Walls with average thickness of 50 mm.
- $\circ \ \ \text{improved temperature performance allows food to be kept hot and cold at the right temperature for longer periods of time} \ ; \\$
- $\circ\;$  suitable for both the dining room and the kitchen;
- $\circ~$  available in colors: black, gray, blue .