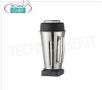

## Accessories / Optionals :

stainless steel glass

gross weight (Kg) 6 breadth (mm) 200 **depth (mm)** 260 height (mm) 520 **TECHNICAL CARD** CODE/PICTURES DESCRIPTION PRICE/DELIVERY FM-BINOX € 64,15

TECHNOCHEF - Stainless Steel Glass for Blenders, Mod.BINOX

Glass made entirely of stainless steel for blenders.

VAT escluded
Shipping to be calculed

**Delivery** from 4 to 9 days