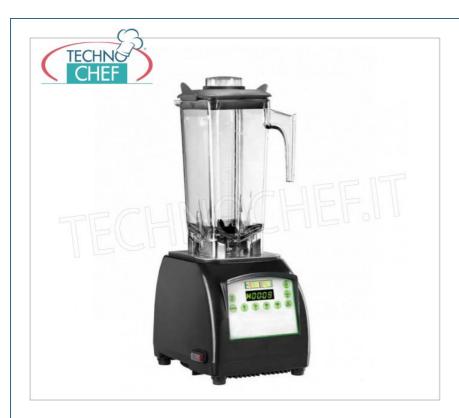

Services and Technologies for professional catering since 1973

| Blender, EASYLINE-FIMAR, made of plastic with transparent lexan glass, capacity lt.2, adjustable speed, |                                                            |
|---------------------------------------------------------------------------------------------------------|------------------------------------------------------------|
| V.230 / 1, Kw.1.5, dim.mm.200x260x520h                                                                  | VAT escluded Shipping to be calculed Delivery              |
|                                                                                                         | transparent lexari glass, capacity it.2, adjustable speed, |

## PROFESSIONAL DESCRIPTION

BLENDER, for the preparation of milkshakes, milk shakes, smoothies etc ..:

- made of plastic with transparent lexan glass ;
- cup capacity 2 lt;
- 4-blade knife in stainless steel;
- 2 speed motor,
- speed 28,000 rpm;
- speed regulator;
- 4 stored programs (8-12-30-60 ");
- slow and fast 'pulse' button;
- key for crushing;
- safety microswitch on glass;
- cap on lid to add ingredients during work.

## **CE** mark

| TECHNICAL CARD            |          |
|---------------------------|----------|
| power supply              | Monofase |
| Volts                     | V 230/1  |
| frequency (Hz)            | 5060     |
| motor power capacity (Kw) | 1,5      |
| net weight (Kg)           | 5        |
|                           |          |

gross weight (Kg) 6 breadth (mm) 200 **depth (mm)** 260 height (mm) 520 **TECHNICAL CARD** CODE/PICTURES DESCRIPTION PRICE/DELIVERY FM-BINOX € 64,15

TECHNOCHEF - Stainless Steel Glass for Blenders, Mod.BINOX