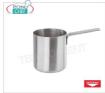

## PD11910-12

€ 29,70

VAT escluded

Shipping to be calculed

Delivery

# BAIN MARIE casserole 1 handle, in STAINLESS STEEL, 12 cm

BAIN MARIE 1 handle, stainless steel, diameter 120 mm, high 140 mm, lt.  $1.4\,$ 