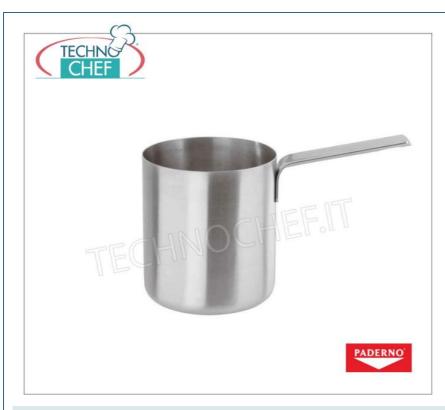

### PROFESSIONAL DESCRIPTION

BAIN MARIE 1 handle, PADERNO brand, COMPLEMENT STAINLESS STEEL cookware, COMPLETE RANGE with diameter from 120 mm to 200 mm:

- professional line entirely in stainless steel;
- o complementary and preparation accessory;
- professional handle in tubular steel for an excellent grip;

# BAIN MARIE casserole 1 handle, in STAINLESS STEEL, 12 cm

BAIN MARIE 1 handle, stainless steel, diameter 120 mm, high 140 mm, lt.  $1.4\,$ 