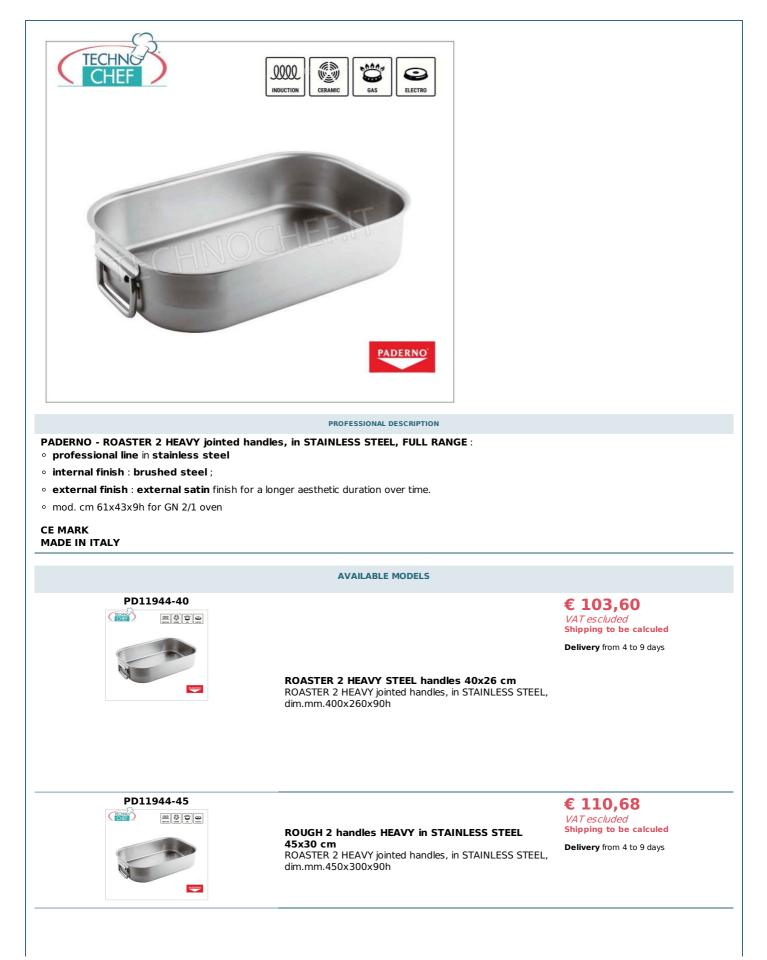

Services and Technologies for professional catering since 1973

| PD11944-50 | ROUGH 2 handles HEAVY in STAINLESS STEEL<br>50x30 cm<br>ROASTER 2 HEAVY jointed handles, in STAINLESS STEEL,<br>dim.mm.500x300x90h | € 136,37<br>VAT escluded<br>Shipping to be calculed<br>Delivery from 4 to 9 days |
|------------|------------------------------------------------------------------------------------------------------------------------------------|----------------------------------------------------------------------------------|
| PD11944-60 | ROUGH 2 handles HEAVY in STAINLESS STEEL<br>60x35 cm<br>ROASTER 2 HEAVY jointed handles, in STAINLESS STEEL,<br>dim.mm.600x350x90h | € 157,34<br>VAT escluded<br>Shipping to be calculed<br>Delivery from 4 to 9 days |
| PD11944-61 | STAINLESS STEEL ROUGH 2 handles HEAVY, 61x43<br>cm<br>ROASTER 2 HEAVY jointed handles, in STAINLESS STEEL,<br>dim.mm.610x430x90h   | € 162,06<br>VAT escluded<br>Shipping to be calculed<br>Delivery from 4 to 9 days |