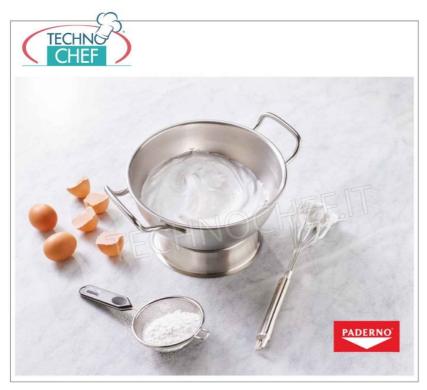

|
| CODE/PICTURES  | DESCRIPTION                                                                                                                                              | PRICE/DELIVERY                                                                  |
| PD11953-16     | <b>STAINLESS STEEL BASE for BASTARDELLA ø 16cm</b><br>Base in 18/10 stainless steel for bastardella 22-26 cm,<br>diameter 160 mm                         | € 17,28<br>VAT escluded<br>Shipping to be calculed<br>Delivery from 4 to 9 days |
| PD11953-22     | <b>BASE for BASTARDELLA in stainless steel ø 22 cm</b><br>Base in 18/10 stainless steel for 32-36-40 cm<br>bastardella, diameter 220 mm                  | € 21,22<br>VAT escluded<br>Shipping to be calculed<br>Delivery from 4 to 9 days |