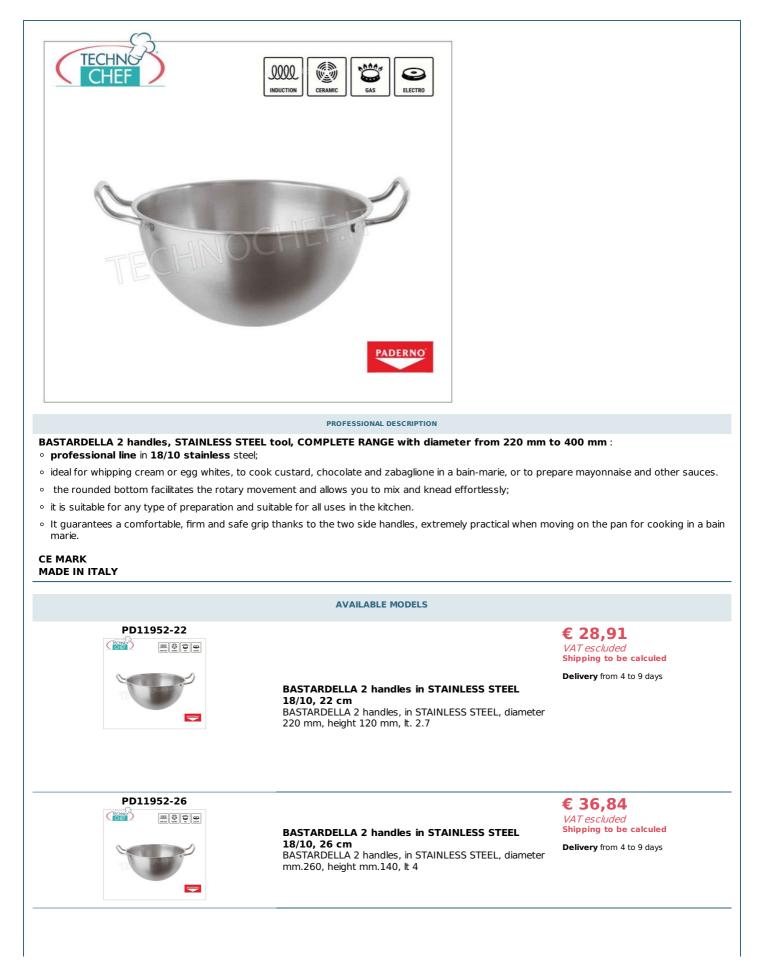

TECNOSERVICE'21 srl by Tinti Sergio Via Carlo Pisacane, 134 61032 Fano (PU) Italy P.IVA IT0200411413 Tel. +39 0721 805911 FAX +39 0721 809794 e-mail: staff@technochef.it www.technochef.it www.technochef.eu

Services and Technologies for professional catering since 1973



| PD11952-32     | <b>ìBASTARDELLA 2 handles in STAINLESS STEEL<br/>18/10, 32 cm</b><br>BASTARDELLA 2 handles, in STAINLESS STEEL, diameter<br>320 mm, height 180, 9.5 mm   | € 47,43<br>VAT escluded<br>Shipping to be calculed<br>Delivery from 4 to 9 days |
|----------------|----------------------------------------------------------------------------------------------------------------------------------------------------------|---------------------------------------------------------------------------------|
| PD11952-36     | BASTARDELLA 2 handles in STAINLESS STEEL<br>18/10, 36 cm<br>BASTARDELLA 2 handles, in STAINLESS STEEL, diameter<br>mm.360, height mm.205, lt. 14         | € 68,59<br>VAT escluded<br>Shipping to be calculed<br>Delivery from 4 to 9 days |
| PD11952-40     | <b>BASTARDE