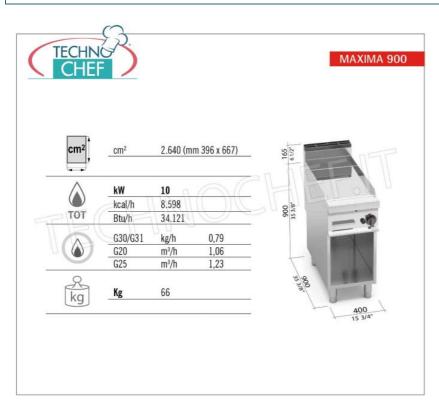

## CE MARK MADE IN ITALY

| TECHNICAL CARD     |     |
|--------------------|-----|
| Thermal input (Kw) | 10  |
| net weight (Kg)    | 66  |
| gross weight (Kg)  | 76  |
| breadth (mm)       | 400 |
| depth (mm)         | 900 |
| height (mm)        | 900 |

# GAS GRIDDLE with SMOOTH compound PLATE, Mod. G9FL4M/CPD

GAS GRIDDLE with SMOOTH PLATE, BERTO'S MAXIMA 900 line, TOP module with 396x667 mm COOKING AREA, thermal power Kw. 10, weight 66 kg, dim.mm.400x900x900h