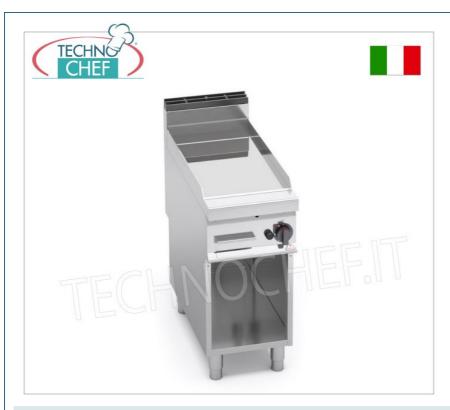

#### PROFESSIONAL DESCRIPTION

BERTO'S GAS GRIDDLE WITH SMOOTH COMPOUND PLATE, MAXIMA 900 line, STAINLESS STEEL TOP module dim. mm 396x667:

- $\circ~$  Worktop and front panels in AISI 304 stainless steel.
- Large surface flame **tubular burners** for greater uniformity of heat distribution. or.
- $\circ~$  Thermostatically controlled valve 60  $^{\circ}\text{C}$  300  $^{\circ}\text{C}$  for precise and safe regulation.
- Pilot flame and thermocouple safety valve .
- Piezoelectric ignition with rubber protection.
- Smooth, high-thickness, full-size plate with flush splashguard.
- Two-component cooking plate that combines a steel plate, to optimize uniformity, with an upper coating in AISI 316 stainless steel with a polished finish, for excellent cleaning and a low level of radiation, resulting in greater comfort for the operator .
- Slightly inclined cooking surface with large drain hole and conveyor in a special container.
- Large compartment completely in steel.
- ∘ cooking area 396x667 mm;
- $\circ$  24 month warranty.

# GAS GRIDDLE with SMOOTH compound PLATE, Mod. G9FL4M/CPD

GAS GRIDDLE with SMOOTH PLATE, BERTO'S MAXIMA 900 line, TOP module with 396x667 mm COOKING AREA, thermal power Kw. 10, weight 66 kg, dim.mm.400x900x900h