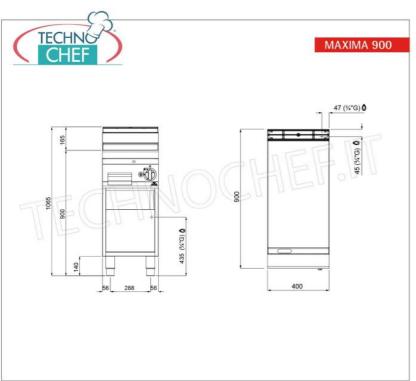

## CE MARK MADE IN ITALY

| TECHNICAL CARD     |     |
|--------------------|-----|
| Thermal input (Kw) | 10  |
| net weight (Kg)    | 66  |
| gross weight (Kg)  | 76  |
| breadth (mm)       | 400 |
| depth (mm)         | 900 |
| height (mm)        | 900 |

# GAS GRIDDLE with SMOOTH compound PLATE, Mod. G9FL4M/CPD

GAS GRIDDLE with SMOOTH PLATE, BERTO'S MAXIMA 900 line, TOP module with 396x667 mm COOKING AREA, thermal power Kw. 10, weight 66 kg, dim.mm.400x900x900h