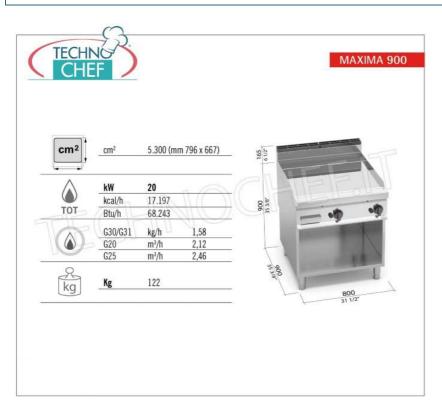

# CE MARK MADE IN ITALY

| TECHNICAL CARD     |     |
|--------------------|-----|
| Thermal input (Kw) | 20  |
| net weight (Kg)    | 122 |
| gross weight (Kg)  | 132 |
| breadth (mm)       | 800 |
| depth (mm)         | 900 |
| height (mm)        | 900 |

# GAS GRIDDLE with SMOOTH compound PLATE, Mod. G9FL8M-2/CPD

GAS GRIDDLE with SMOOTH PLATE, BERTO'S MAXIMA 900 line, TOP module with 796X667 mm COOKING AREA, thermal power Kw. 20, weight 122 kg, dim.mm.800x900x900h