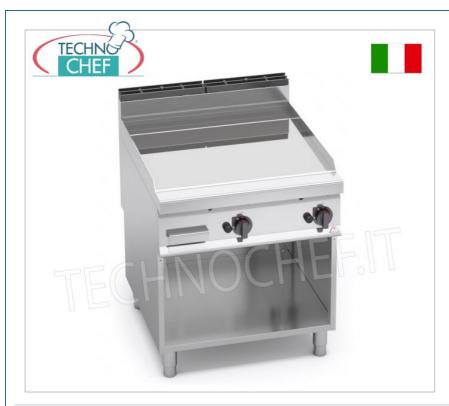

#### PROFESSIONAL DESCRIPTION

BERTO'S GAS GRIDDLE WITH SMOOTH COMPOUND PLATE, MAXIMA 900 line, STAINLESS STEEL TOP module dim. mm 796x667:

- $\circ~$  Worktop and front panels in AISI 304 stainless steel.
- Large surface flame **tubular burners** for greater uniformity of heat distribution.
- Thermostatically controlled valve 60 °C 300 °C for precise and safe regulation.
- Pilot flame and thermocouple safety valve .
- Piezoelectric ignition with rubber protection.
- Smooth, high-thickness, full-size plate with flush splashguard.
- Two-component cooking plate that combines a steel plate, to optimize uniformity, with an upper coating in AISI 316 stainless steel with a polished finish, for excellent cleaning and a low level of radiation, resulting in greater comfort for the operator.
- Two zones with separate controls for independent and optimal temperature regulation.
- o Particularly suitable for delicate cooking.
- Slightly inclined cooking surface with large drain hole and conveyor in a special container.
- Large compartment completely in steel.
- ∘ cooking area 796x667 mm
- $\circ$  24 month warranty.

# GAS GRIDDLE with SMOOTH compound PLATE, Mod. G9FL8M-2/CPD

GAS GRIDDLE with SMOOTH PLATE, BERTO'S MAXIMA 900 line, TOP module with 796X667 mm COOKING AREA, thermal power Kw. 20, weight 122 kg, dim.mm.800x900x900h