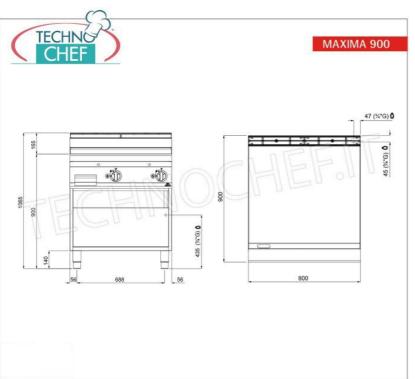

# CE MARK MADE IN ITALY

| TECHNICAL CARD     |     |
|--------------------|-----|
| Thermal input (Kw) | 20  |
| net weight (Kg)    | 122 |
| gross weight (Kg)  | 132 |
| breadth (mm)       | 800 |
| depth (mm)         | 900 |
| height (mm)        | 900 |

# GAS GRIDDLE with SMOOTH compound PLATE, Mod. G9FL8M-2/CPD

GAS GRIDDLE with SMOOTH PLATE, BERTO'S MAXIMA 900 line, TOP module with 796X667 mm COOKING AREA, thermal power Kw. 20, weight 122 kg, dim.mm.800x900x900h