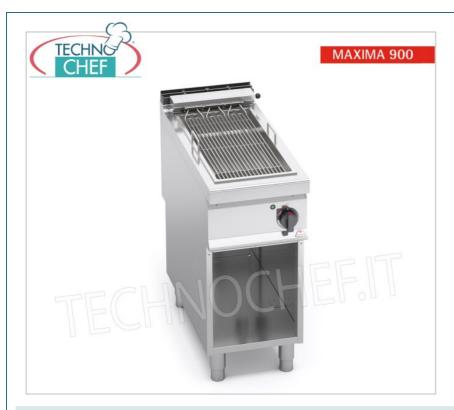

### PROFESSIONAL DESCRIPTION

BERTO'S MOBILE ELECTRIC GRILL, MAXIMA 900 line, STAINLESS STEEL module dim. 265x620 mm:

- $\circ$  Worktop and front panels in AISI 304 stainless steel, 20/10 thickness and with Scotch Brite finish.
- $\circ \ \ \textbf{Power regulation} \ \ \text{via energy regulator} \\$
- maximum temperature 400 °C .
- Warning lights.
- High-power armored heating elements that allow food to be cooked by direct contact.
- **Cleaning program** with pyrolytic technology which pulverizes cooking residues in just a few minutes.
- Rotating resistors and easily removable components for regular maintenance and cleaning operations.
- Removable stainless steel tray for collecting cooking fats and containing water.
- o cooking area 265x620 mm
- 24 month warranty.

# ELECTRIC GRILL, module on MOBILE, Mod. E9CG40M

ELECTRIC GRILL, BERTO'S MAXIMA 900 line, module on cabinet with COOKING AREA measuring 265x620 mm, electrical power 5.4 kW, weight 42 Kg, dim.mm.400x900x900h