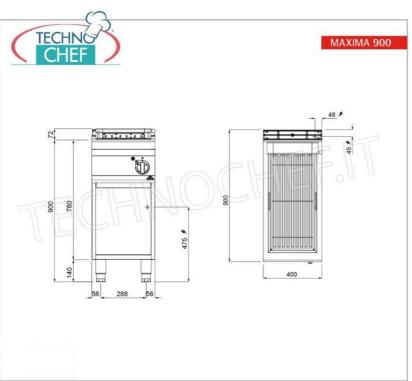

# CE MARK MADE IN ITALY

| TECHNICAL CARD    |         |
|-------------------|---------|
| Volts             | V 400/3 |
| frequency (Hz)    | 5060    |
| net weight (Kg)   | 42      |
| gross weight (Kg) | 50      |
| breadth (mm)      | 400     |
| depth (mm)        | 900     |
| height (mm)       | 900     |
|                   |         |

# ELECTRIC GRILL, module on MOBILE, Mod. E9CG40M

ELECTRIC GRILL, BERTO'S MAXIMA 900 line, module on cabinet with COOKING AREA measuring 265x620 mm, electrical power 5.4 kW, weight 42 Kg, dim.mm.400x900x900h