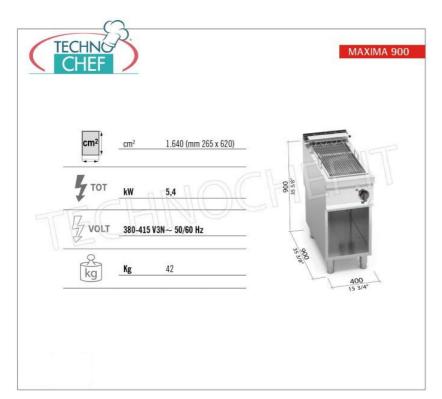

# CE MARK MADE IN ITALY

| TECHNICAL CARD    |         |
|-------------------|---------|
| Volts             | V 400/3 |
| frequency (Hz)    | 5060    |
| net weight (Kg)   | 42      |
| gross weight (Kg) | 50      |
| breadth (mm)      | 400     |
| depth (mm)        | 900     |
| height (mm)       | 900     |
|                   |         |

# ELECTRIC GRILL, module on MOBILE, Mod. E9CG40M

ELECTRIC GRILL, BERTO'S MAXIMA 900 line, module on cabinet with COOKING AREA measuring 265x620 mm, electrical power 5.4 kW, weight 42 Kg, dim.mm.400x900x900h