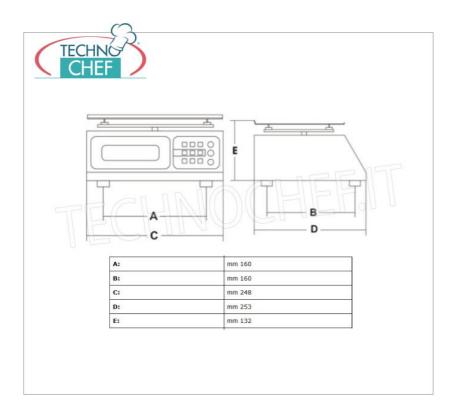

## CE marking .

| TECHNICAL CARD    |     |  |
|-------------------|-----|--|
|                   |     |  |
| net weight (Kg)   | 3,5 |  |
| gross weight (Kg) | 4,5 |  |
| breadth (mm)      | 248 |  |
| depth (mm)        | 253 |  |
| height (mm)       | 132 |  |
|                   |     |  |