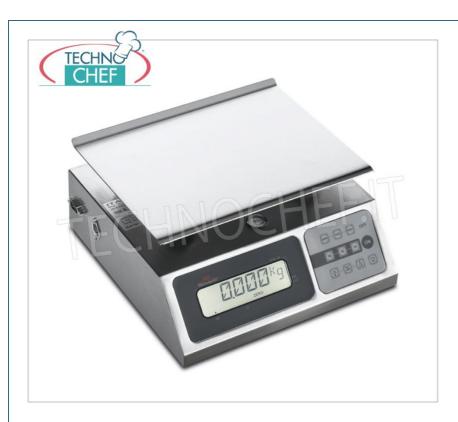

Services and Technologies for professional catering since 1973

| CODE                | DESCRIPTION                                                                                                                                                                     | PRICE/DELIVERY                                                             |
|---------------------|---------------------------------------------------------------------------------------------------------------------------------------------------------------------------------|----------------------------------------------------------------------------|
| SI-MINNEAPOLIS10/2T | Digital electronic table scale, max. Capacity 10 Kg, division 2 gr., Stainless steel plate mm. 240x180, with tare and net weight, Weight 3.5 Kg, dim. external mm. 248x253x132h | € 161,26  VAT escluded  Shipping to be calculed  Delivery from 4 to 9 days |

## DIGITAL ELECTRONIC SCALE, max load 10 Kg, division 2 grams:

- o Digital, portable, kitchen scale;
- made of stainless steel;
- $\circ~$  weighing plate in stainless steel mm. 240x180 ;
- rechargeable battery power supply;
- weighs food quickly and with high precision for various uses;
- large digital display with backlight;
- serial port for data connection;
- weighing unit g, lb and oz;
- charger transformer included;
- $\circ~$  scale suitable for indoor use only (laboratory).