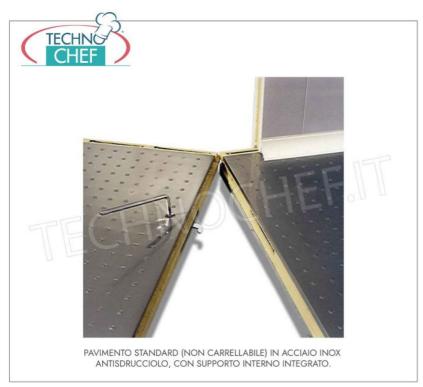

## Modular prefabricated FREEZER-FREEZER ROOM for low temperatures , Temp. -14 $^\circ$ -22 $^\circ$ C :

- made with modular sandwich panels , 100 mm thick , in non-toxic white pre-painted sheet metal , insulated with high density polyurethane , 40-42 kg/cubic meters (95% closed cells);
- · Panel locking with the use of eccentric hooks;
- revolving door with clear light to choose from the following sizes: 600x1850 mm, 700x1850 mm, 800x1850 mm, 900x1850 mm;
- easily adjustable door hinges in 3 directions;
- · handle with lock and safety release from inside in phosphorescent material;
- PED walkable floor made of anti-slip AISI 304 stainless steel sheet , STATIC CAPACITY 1500 Kg/m<sup>2</sup>, PUNCTUAL CAPACITY 100 Kg;
- rounded internal corners for maximum hygiene and ease of cleaning,
- prearranged for wall-mounted single-block refrigeration units ,
- on request it is possible to install monobloc units on the ceiling or refrigeration units with remote group,
- Complete with Compensation Valve,
- supplied disassembled and packed on pallets (on request in a wooden crate)
- 0
- INTERNAL DIMENSIONS: mm 1400x2200x2000h
- net capacity: 6.16 cubic meters,
- EXTERNAL DIMENSIONS : mm 1600x2400x2200h