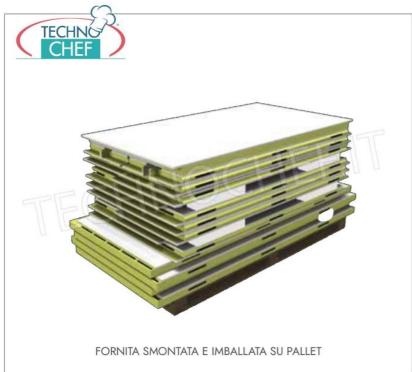

## Modular prefabricated FREEZER-FREEZER ROOM for low temperatures , Temp. -14 $^\circ$ -22 $^\circ$ C :

- made with modular sandwich panels , 100 mm thick , in non-toxic white pre-painted sheet metal , insulated with high density polyurethane , 40-42 kg/cubic meters (95% closed cells);
- · Panel locking with the use of eccentric hooks;
- revolving door with clear light to choose from the following sizes: 600x1850 mm, 700x1850 mm, 800x1850 mm, 900x1850 mm;
- easily adjustable door hinges in 3 directions;
- · handle with lock and safety release from inside in phosphorescent material;
- PED walkable floor made of anti-slip AISI 304 stainless steel sheet , STATIC CAPACITY 1500 Kg/m<sup>2</sup>, PUNCTUAL CAPACITY 100 Kg;
- rounded internal corners for maximum hygiene and ease of cleaning,
- prearranged for wall-mounted single-block refrigeration units ,
- on request it is possible to install monobloc units on the ceiling or refrigeration units with remote group,
- Complete with Compensation Valve,
- supplied disassembled and packed on pallets (on request in a wooden crate)
- 0
- INTERNAL DIMENSIONS: mm 1400x2200x2000h
- net capacity: 6.16 cubic meters,
- EXTERNAL DIMENSIONS : mm 1600x2400x2200h