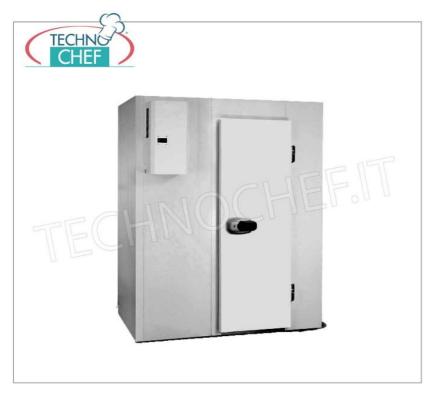

## Modular prefabricated FREEZER-FREEZER ROOM for low temperatures , Temp. -14 $^\circ$ -22 $^\circ$ C :

- made with modular sandwich panels , 100 mm thick , in non-toxic white pre-painted sheet metal , insulated with high density polyurethane , 40-42 kg/cubic meters (95% closed cells);
- · Panel locking with the use of eccentric hooks;
- revolving door with clear light to choose from the following sizes: 600x1850 mm, 700x1850 mm, 800x1850 mm, 900x1850 mm;
- easily adjustable door hinges in 3 directions;
- · handle with lock and safety release from inside in phosphorescent material;
- PED walkable floor made of anti-slip AISI 304 stainless steel sheet , STATIC CAPACITY 1500 Kg/m<sup>2</sup>, PUNCTUAL CAPACITY 100 Kg;
- rounded internal corners for maximum hygiene and ease of cleaning,
- prearranged for wall-mounted single-block refrigeration units ,
- on request it is possible to install monobloc units on the ceiling or refrigeration units with remote group,
- Complete with Compensation Valve,
- supplied disassembled and packed on pallets (on request in a wooden crate)
- 0
- INTERNAL DIMENSIONS: mm 1400x2200x2000h
- net capacity: 6.16 cubic meters,
- EXTERNAL DIMENSIONS : mm 1600x2400x2200h