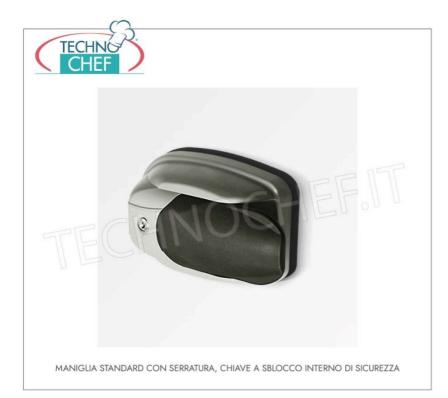

## Modular prefabricated FREEZER-FREEZER ROOM for low temperatures , Temp. -14 $^\circ$ -22 $^\circ$ C :

- made with modular sandwich panels , 100 mm thick , in non-toxic white pre-painted sheet metal , insulated with high density polyurethane , 40-42 kg/cubic meters (95% closed cells);
- · Panel locking with the use of eccentric hooks;
- revolving door with clear light to choose from the following sizes: 600x1850 mm, 700x1850 mm, 800x1850 mm, 900x1850 mm;
- easily adjustable door hinges in 3 directions;
- · handle with lock and safety release from inside in phosphorescent material;
- PED walkable floor made of anti-slip AISI 304 stainless steel sheet , STATIC CAPACITY 1500 Kg/m<sup>2</sup>, PUNCTUAL CAPACITY 100 Kg;
- rounded internal corners for maximum hygiene and ease of cleaning,
- prearranged for wall-mounted single-block refrigeration units ,
- on request it is possible to install monobloc units on the ceiling or refrigeration units with remote group,
- Complete with Compensation Valve,
- supplied disassembled and packed on pallets (on request in a wooden crate)
- 0
- INTERNAL DIMENSIONS: mm 1400x2200x2000h
- net capacity: 6.16 cubic meters,
- EXTERNAL DIMENSIONS : mm 1600x2400x2200h