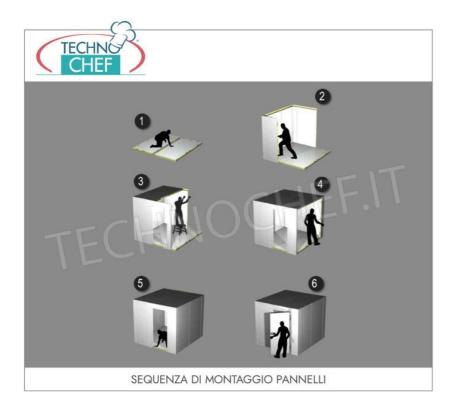

## Modular prefabricated FREEZER-FREEZER ROOM for low temperatures , Temp. -14 $^\circ$ -22 $^\circ$ C :

- made with modular sandwich panels , 100 mm thick , in non-toxic white pre-painted sheet metal , insulated with high density polyurethane , 40-42 kg/cubic meters (95% closed cells);
- · Panel locking with the use of eccentric hooks;
- revolving door with clear light to choose from the following sizes: 600x1850 mm, 700x1850 mm, 800x1850 mm, 900x1850 mm;
- easily adjustable door hinges in 3 directions;
- · handle with lock and safety release from inside in phosphorescent material;
- PED walkable floor made of anti-slip AISI 304 stainless steel sheet , STATIC CAPACITY 1500 Kg/m<sup>2</sup>, PUNCTUAL CAPACITY 100 Kg;
- rounded internal corners for maximum hygiene and ease of cleaning,
- prearranged for wall-mounted single-block refrigeration units ,
- on request it is possible to install monobloc units on the ceiling or refrigeration units with remote group,
- Complete with Compensation Valve,
- supplied disassembled and packed on pallets (on request in a wooden crate)
- 0
- INTERNAL DIMENSIONS: mm 1400x2200x2000h
- net capacity: 6.16 cubic meters,
- EXTERNAL DIMENSIONS : mm 1600x2400x2200h