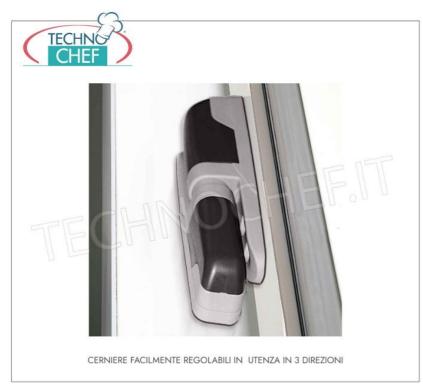

## Modular prefabricated FREEZER-FREEZER ROOM for low temperatures , Temp. -14 $^\circ$ -22 $^\circ$ C :

- made with modular sandwich panels , 100 mm thick , in non-toxic white pre-painted sheet metal , insulated with high density polyurethane , 40-42 kg/cubic meters (95% closed cells);
- · Panel locking with the use of eccentric hooks;
- revolving door with clear light to choose from the following sizes: 600x1850 mm, 700x1850 mm, 800x1850 mm, 900x1850 mm;
- easily adjustable door hinges in 3 directions;
- · handle with lock and safety release from inside in phosphorescent material;
- PED walkable floor made of anti-slip AISI 304 stainless steel sheet , STATIC CAPACITY 1500 Kg/m<sup>2</sup>, PUNCTUAL CAPACITY 100 Kg;
- rounded internal corners for maximum hygiene and ease of cleaning,
- prearranged for wall-mounted single-block refrigeration units ,
- on request it is possible to install monobloc units on the ceiling or refrigeration units with remote group,
- Complete with Compensation Valve,
- supplied disassembled and packed on pallets (on request in a wooden crate)
- 0
- INTERNAL DIMENSIONS: mm 1400x2200x2000h
- net capacity: 6.16 cubic meters,
- EXTERNAL DIMENSIONS : mm 1600x2400x2200h