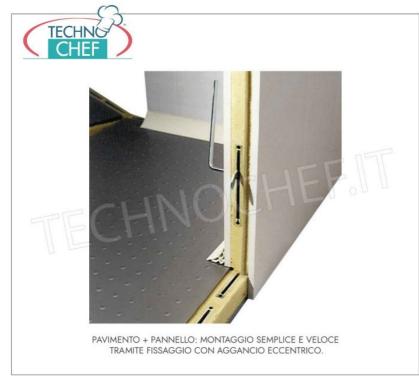

## Modular prefabricated FREEZER-FREEZER ROOM for low temperatures , Temp. -14 $^\circ$ -22 $^\circ$ C :

- made with modular sandwich panels , 100 mm thick , in non-toxic white pre-painted sheet metal , insulated with high density polyurethane , 40-42 kg/cubic meters (95% closed cells);
- · Panel locking with the use of eccentric hooks;
- revolving door with clear light to choose from the following sizes: 600x1850 mm, 700x1850 mm, 800x1850 mm, 900x1850 mm;
- easily adjustable door hinges in 3 directions;
- · handle with lock and safety release from inside in phosphorescent material;
- PED walkable floor made of anti-slip AISI 304 stainless steel sheet , STATIC CAPACITY 1500 Kg/m<sup>2</sup>, PUNCTUAL CAPACITY 100 Kg;
- rounded internal corners for maximum hygiene and ease of cleaning,
- prearranged for wall-mounted single-block refrigeration units ,
- on request it is possible to install monobloc units on the ceiling or refrigeration units with remote group,
- Complete with Compensation Valve,
- supplied disassembled and packed on pallets (on request in a wooden crate)
- 0
- INTERNAL DIMENSIONS: mm 1400x2200x2000h
- net capacity: 6.16 cubic meters,
- EXTERNAL DIMENSIONS : mm 1600x2400x2200h