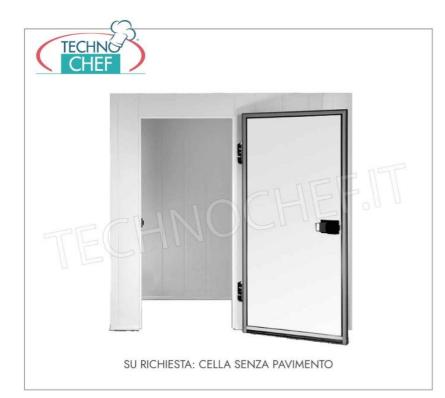

## Modular prefabricated FREEZER-FREEZER ROOM for low temperatures , Temp. -14 $^\circ$ -22 $^\circ$ C :

- made with modular sandwich panels , 100 mm thick , in non-toxic white pre-painted sheet metal , insulated with high density polyurethane , 40-42 kg/cubic meters (95% closed cells);
- · Panel locking with the use of eccentric hooks;
- revolving door with clear light to choose from the following sizes: 600x1850 mm, 700x1850 mm, 800x1850 mm, 900x1850 mm;
- easily adjustable door hinges in 3 directions;
- · handle with lock and safety release from inside in phosphorescent material;
- PED walkable floor made of anti-slip AISI 304 stainless steel sheet , STATIC CAPACITY 1500 Kg/m<sup>2</sup>, PUNCTUAL CAPACITY 100 Kg;
- rounded internal corners for maximum hygiene and ease of cleaning,
- prearranged for wall-mounted single-block refrigeration units ,
- on request it is possible to install monobloc units on the ceiling or refrigeration units with remote group,
- Complete with Compensation Valve,
- supplied disassembled and packed on pallets (on request in a wooden crate)
- 0
- INTERNAL DIMENSIONS: mm 1400x2200x2000h
- net capacity: 6.16 cubic meters,
- EXTERNAL DIMENSIONS : mm 1600x2400x2200h