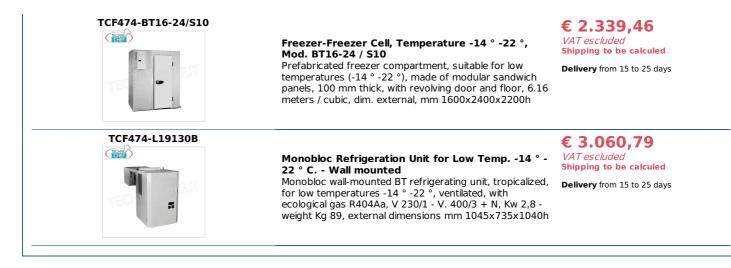

## Modular prefabricated FREEZER-FREEZER ROOM for low temperatures , Temp. -14 $^\circ$ -22 $^\circ$ C :

- made with modular sandwich panels , 100 mm thick , in non-toxic white pre-painted sheet metal , insulated with high density polyurethane , 40-42 kg/cubic meters (95% closed cells);
- · Panel locking with the use of eccentric hooks;
- revolving door with clear light to choose from the following sizes: 600x1850 mm, 700x1850 mm, 800x1850 mm, 900x1850 mm;
- easily adjustable door hinges in 3 directions;
- · handle with lock and safety release from inside in phosphorescent material;
- PED walkable floor made of anti-slip AISI 304 stainless steel sheet , STATIC CAPACITY 1500 Kg/m<sup>2</sup>, PUNCTUAL CAPACITY 100 Kg;
- rounded internal corners for maximum hygiene and ease of cleaning,
- prearranged for wall-mounted single-block refrigeration units ,
- on request it is possible to install monobloc units on the ceiling or refrigeration units with remote group,
- Complete with Compensation Valve,
- supplied disassembled and packed on pallets (on request in a wooden crate)
- 0
- INTERNAL DIMENSIONS: mm 1400x2200x2000h
- net capacity: 6.16 cubic meters,
- EXTERNAL DIMENSIONS : mm 1600x2400x2200h

## **Options on request:**

- $\circ~$  Driveway and reinforced floor
- Ceiling refrigeration units and split (remote) refrigeration systems
- Possibility of measures other than those proposed.

MONOBLOCK REFRIGERANT UNIT ( Not Included ), for Temp. -14° - 22°C. for WALL-MOUNTED ASSEMBLY, V. 230/1 - V. 400/3+N - Kw 2,8 -- mod. TCF313-L19130B