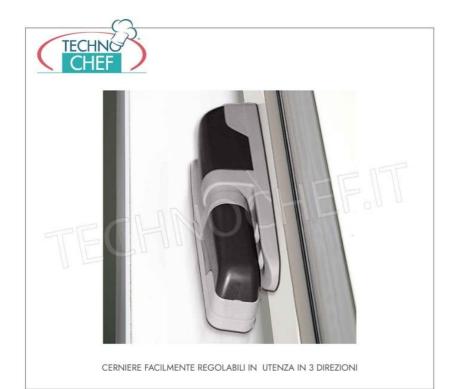

## Accessories:

- Internal shelving made of 20 micron anodized aluminum with 3 rows of grilled shelves.
- Crawl space for floor ventilation made of plastic profile.
- Door curtain made of transparent plastic strips.
- $\circ~$  Door microswitch and internal light .