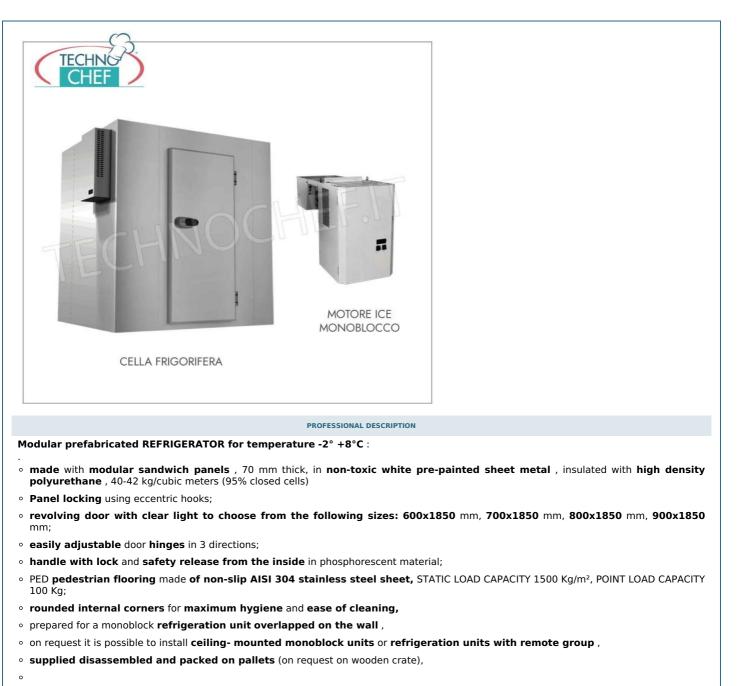

Services and Technologies for professional catering since 1973

- INTERNAL DIMENSIONS : mm 2000x2800x2000h.
- net capacity: 11.20 cubic meters,
- EXTERNAL DIMENSIONS: mm 2140x2940x2140h

## Accessories:

- Internal shelving made of 20 micron anodized aluminum with 3 rows of grilled shelves.
- Crawl space for floor ventilation made of plastic profile.
- Door curtain made of transparent plastic strips.
- $\circ~$  Door microswitch and internal light .

## **Optional on request:**

- Driveable and reinforced floor
- Ceiling refrigeration units
- Split refrigeration systems ( remote )

• Possibility of measures other than those proposed.