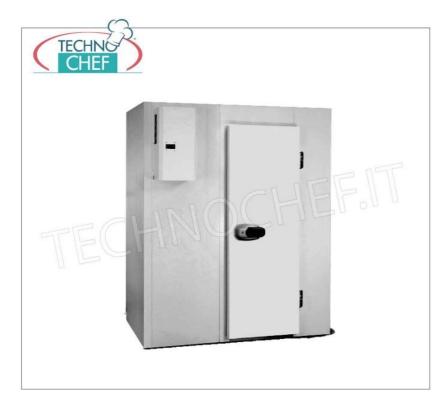

Services and Technologies for professional catering since 1973

- INTERNAL DIMENSIONS : mm 2000x2800x2000h.
- net capacity: 11.20 cubic meters,
- EXTERNAL DIMENSIONS: mm 2140x2940x2140h