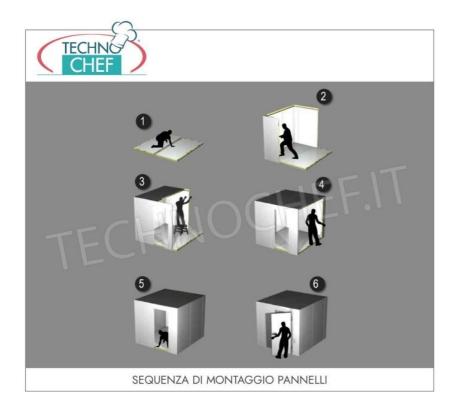

## Accessories:

- Internal shelving made of 20 micron anodized aluminum with 3 rows of grilled shelves.
- Crawl space for floor ventilation made of plastic profile.
- Door curtain made of transparent plastic strips.
- $\circ~$  Door microswitch and internal light .