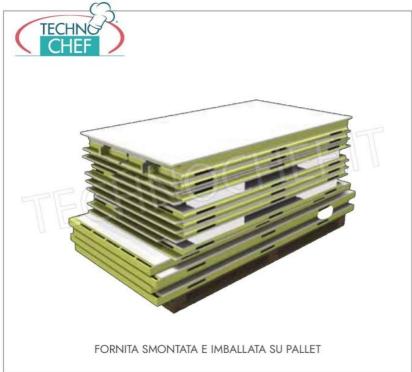

134 61032 Fano (PU) Italy P.IVA IT0200411413 Tel. +39 0721 805911 FAX +39 0721 809794 e-mail: staff@technochef.it www.technochef.it www.technochef.eu

Services and Technologies for professional catering since 1973



- INTERNAL DIMENSIONS : mm 2000x2800x2000h.
- net capacity: 11.20 cubic meters,
- EXTERNAL DIMENSIONS: mm 2140x2940x2140h

## Accessories:

- Internal shelving made of 20 micron anodized aluminum with 3 rows of grilled shelves.
- Crawl space for floor ventilation made of plastic profile.
- Door curtain made of transparent plastic strips.
- $\circ~$  Door microswitch and internal light .

## **Optional on request:**

- Driveable and reinforced floor
- Ceiling refrigeration units
- Split refrigeration systems ( remote )

• Possibility of measures other than those proposed.