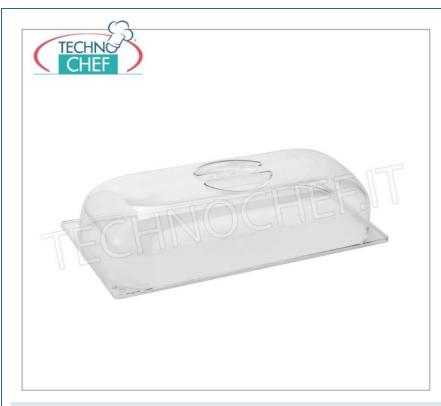

# Bell Lids in Polycarbonate for ice cream trays, available in 2 sizes:

available sizes: mm 360x165x80, 360x250x80

#### **AVAILABLE MODELS**

### KR-BGC3616B

# **Dome Lid for Ice Cream Tubs**

Polycarbonate Ice Cream Dome Lid, dim. 360x165x80h mm

€ 3,68

VAT escluded

Shipping to be calculed

**Delivery** from 3 to 6 days