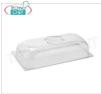

# KR-GEMUF3625

#### **Dome Lids for Ice Cream Containers**

Ice cream dome lid in polycarbonate, dim. 360x250x80h mm

€ 5,43

VAT escluded

Shipping to be calculed

**Delivery** from 3 to 6 days