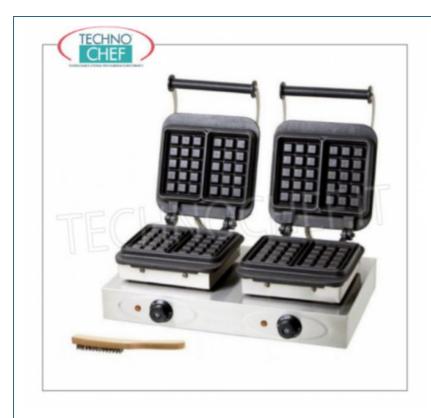

# WAFFLE MACHINE with 2 FIXED cast iron cooking plates with independent control, type 'BRUXELLES':

- stainless steel structure;
- **fixed** cast iron cooking plates with independent control;
- adjustable temperature from 0 to 300 ° C.

## SUPPLIED:

o a cleaning brush.