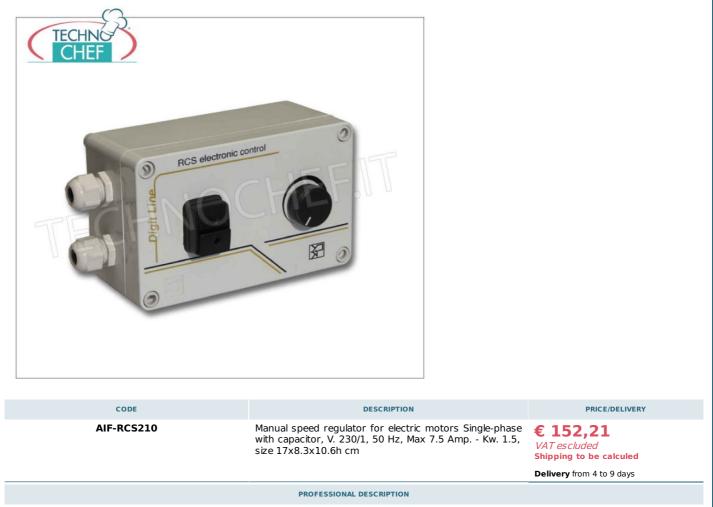

## Single-phase manual electric speed regulator:

The RCS series regulators, suitable for piloting fans with single-phase asynchronous motors, make use of particular technical devices to guarantee the best regulation performance without compromising the optimal functioning of the motor.

## **Technical features:**

- electronic manual speed regulator, single-phase;
- structure built with self-extinguishing insulating material;
- electronic circuit made in compliance with current standards;
- external dimensions: cm17x8.3x10.6h;
- voltage: 230V 1N;
- frequency: 50Hz;