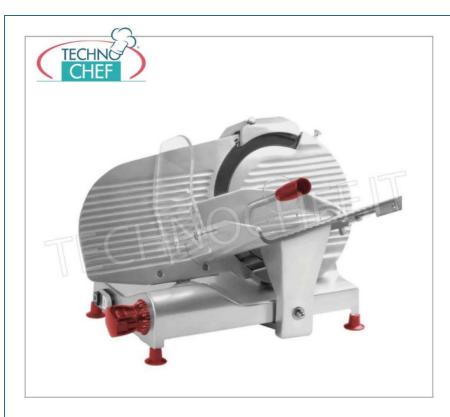

Services and Technologies for professional catering since 1973

| CODE        | DESCRIPTION                                                                                                                                      | PRICE/DELIVERY                                  |
|-------------|--------------------------------------------------------------------------------------------------------------------------------------------------|-------------------------------------------------|
| SW-AF300EGR | Compact professional gravity slicer, in anodized aluminum alloy with belt transmission, blade Ø 300 mm, 0.187 kw, 20.5 kg, dim. plate 270x260 mm | € 671,14  VAT escluded  Shipping to be calculed |
|             |                                                                                                                                                  | <b>Delivery</b> from 4 to 9 days                |

# COMPACT INCLINED GRAVITY SLICER WITH BELT DRIVE mod. large AF 300 E GR:

- $\circ~$  Slicers designed for installation in small and medium-sized restaurants.
- Professional use
- fixed blade protection ring.
- Compact size but large cutting capacity.
- Cast in anodized aluminum alloy
- belt drive
- o silent asynchronous motor
- push button panel with low voltage controls
- Forged tempered steel blade
- $\circ~$  carriage sliding on self-lubricating bushings
- Aluminum product tray equipped with sliding channels that reduce friction
- Sharpener incorporated in cast aluminium
- cutting capacity: 250x205 mm Ø205 mm
- ∘ cutting thickness: 0÷15 mm
- ∘ blade diameter 300 mm
- o 0.187 kW engine
- plate dimensions 270x260 mm