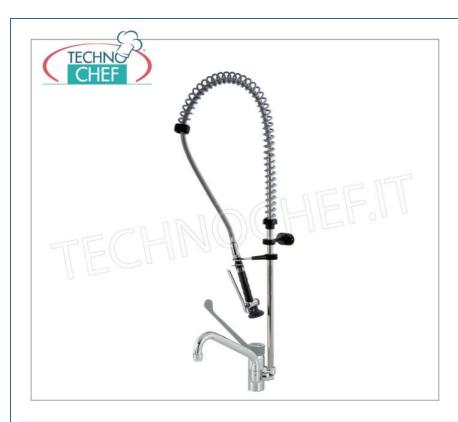

Services and Technologies for professional catering since 1973

CODE DESCRIPTION PRICE/DELIVERY

KL2S.2915.19N.92/C5B

SINGLE HOLE COUNTERTOP MIXER TAP, single lever, with clinical LEVER, SWIVEL SPOUT, and diverter for HANGING SHOWER

## PROFESSIONAL DESCRIPTION

Single-hole countertop mixer tap, made on a solid chromed brass body:

- $\circ\,$  single-control unit with clinical lever (mm 245) and revolving dispensing spout (mm 170) ;
- dispensing diverter with suspended shower supported by a spring and equipped with a check valve;
- chromed brass tap;
- stainless steel vertical support tube;
- clinical lever in glass-fibre reinforced polyamide;
- threaded fixing shank 50 mm long;
- water flow: 16 l/minute (shower head);
- water flow rate: 20 l/minute (swivel spout).