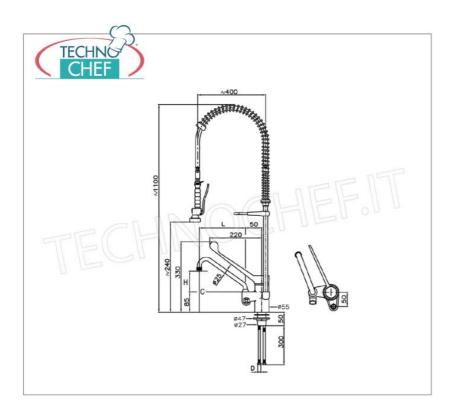

## PROFESSIONAL DESCRIPTION

Single-hole countertop mixer tap, made on a solid chromed brass body:

- $\circ\,$  single-control unit with clinical lever (mm 245) and revolving dispensing spout (mm 170) ;
- dispensing diverter with suspended shower supported by a spring and equipped with a check valve;
- chromed brass tap;
- stainless steel vertical support tube;
- clinical lever in glass-fibre reinforced polyamide;
- threaded fixing shank 50 mm long;
- water flow: 16 l/minute (shower head);
- water flow rate: 20 l/minute (swivel spout).